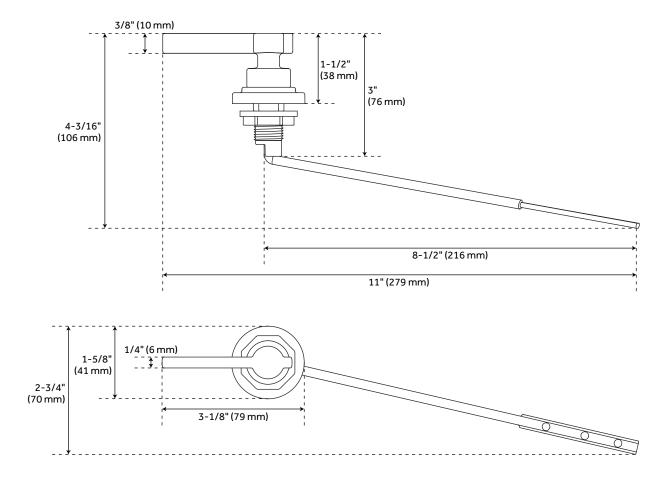

### **FEATURES**

Length: 11"
Width: 2-3/4"
Depth: 4-3/16"
Interior Lever Length: 8-1/2"
Handle Length: 3-1/8"
Handle Width: 1-5/8"

Handle Depth: 1-1/2"

### **PRODUCT IMAGE**

 $All \ dimensions \ and \ specifications \ are \ nominal \ and \ may \ vary. \ Use \ actual \ products \ for \ accuracy \ in \ critical \ situations.$ 

PAGE 2 Code: SHGF100TL