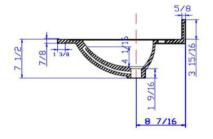

NUMBER OF MOUNTING HOLES: 3

BOWL MATERIAL: Cultured Marble

BACK SPLASH INCLUDED: Yes

COLOR: Solid White

NUMBER OF BOWLS:

**BOWL DIMENSIONS:** 5.63" H × 11.63" W × 16.85" D

BOWL SHAPE: Oval
SINK THICKNESS: 0.98"
MOUNTING TYPE: Integrated

OVERFLOW HOLE: Yes

ORDER CODE: APPROVALS:

6/26/2019