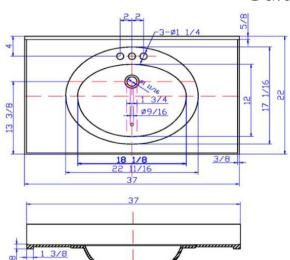

## Cultured Marble Vanity Top 37x22

Solid White

| Tolerance |       |       |
|-----------|-------|-------|
|           | +     |       |
| Length    | 0     | 7/16" |
| Width     | 0     | 1/4"  |
| Thickness | 1/16" | 1/16" |

## **SPECIFICATIONS**

MATERIAL: Cultured Marble

TOOLS NEEDED FOR INSTALLATION: 100% silicone

**ASSEMBLED DIMENSIONS:**  $11.09" \text{ H} \times 37" \text{ L} \times 22" \text{ D}$ 

ASSEMBLED WEIGHT: 51.25 lbs.
FAUCET TYPE: Lav Centerset

NUMBER OF MOUNTING HOLES: 3

BOWL MATERIAL: Cultured Marble

BACK SPLASH INCLUDED: Yes

COLOR: Solid White

NUMBER OF BOWLS:

**BOWL DIMENSIONS:** 5.63" H × 11.63" W × 16.85" D

BOWL SHAPE: Oval
SINK THICKNESS: 0.98"
MOUNTING TYPE: Integrated

OVERFLOW HOLE: Yes

ORDER CODE: APPROVALS:

6/26/2019