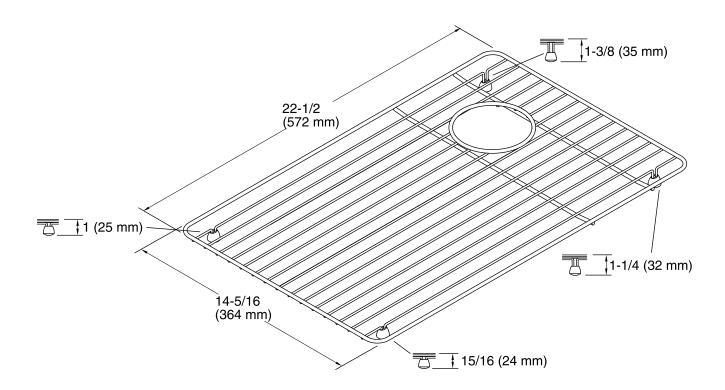

**Riverby**® Sink Rack K-9137

### **Features**

- For use with the K-8668 Riverby kitchen sink.
- Comes included with K-8668 Riverby sinks.
- Helps protect sink surface from daily wear.
- Dishwasher safe.
- Rubber feet provide added protection.

#### Material

Durable stainless-steel construction.



## Codes/Standards

None Applicable

# **KOHLER® One-Year Limited Warranty**

See website for detailed warranty information.

### Available Color/Finishes

Color tiles intended for reference only.

**Color Code Description** 

-ST











## **Technical Information**

All product dimensions are nominal.