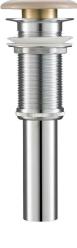

# **PU-20** Pop Up Drain w/o Overflow

Pop Up Dimensions Dimensions: 8 5/8" x Ø2 3/4"

### Features

- Solid Brass Construction
- Ceramic Top
- Connection 1 1/4"
- Designed to Use w/ Above-Counter Vessel Sinks w/o overflow
- Fits Standard 1 3/4" Drain Opening