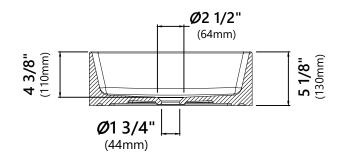

#### Features

- Vitreous China
- Square Vessel Sink
- 1 3/4" Drain Hole Size
- Without Overflow

Available Colors

• Glossy White

Optional Accessories

• Pop-Up Drain PU-20

CODES/STANDARDS: Product Certification CSA B45.11/IAPMO Z401 ADA

**NOTE:** Each sink may have a 3% dimension tolerance. Please measure the sink prior to installation.