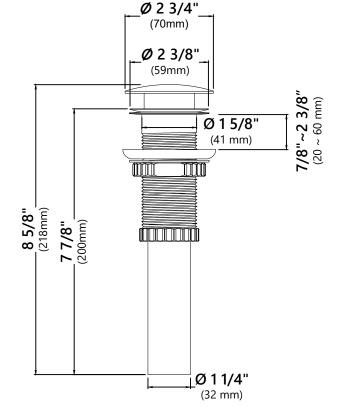

# **PU-20** Pop Up Drain w/o Overflow

Pop Up Dimensions Dimensions: 8 5/8" x Ø2 3/4"

### Features

- Solid Brass Construction
- Ceramic Top
- Connection 1 1/4"
- Designed to Use w/ Above-Counter Vessel Sinks w/o overflow
- Fits Standard 1 3/4" Drain Opening