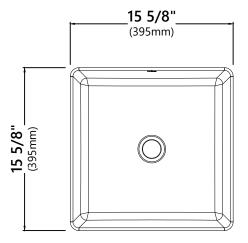

Sink Dimensions

Dimensions: 15 5/8" x 15 5/8" x 5 1/8"

**NOTE:** Each sink may have a 3% dimension tolerance. Please measure the sink prior to installation.