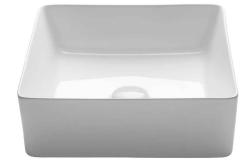

#### Features

- Vitreous China
- Square Vessel Sink
- 1 3/4" Drain Hole Size
- Without Overflow

Available Colors

• Glossy White

Optional Accessories

• Pop-Up Drain PU-20

CODES/STANDARDS: Product Certification CSA B45.11/IAPMO Z401 ADA