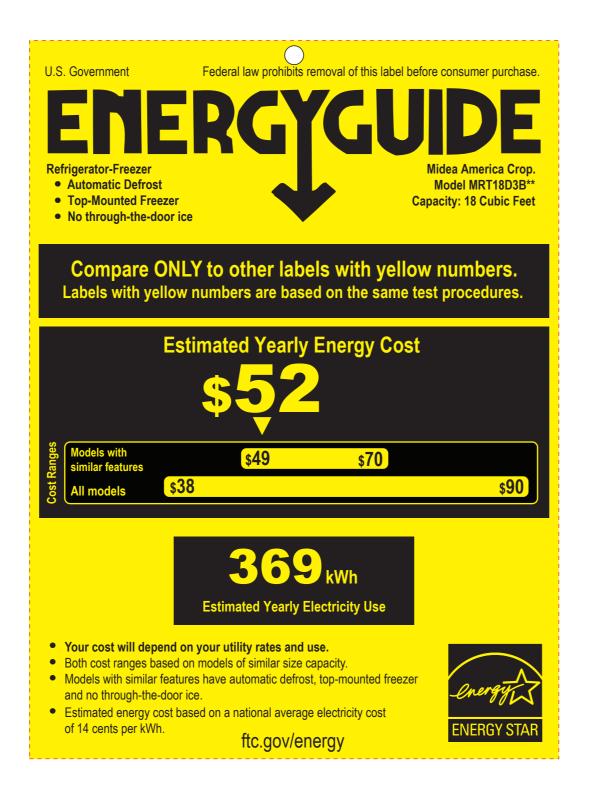

HAUTE EFFICACITÉ

The ENERGY STAR® mark on this EnerGuide label signifies that this is an energy-efficient appliance. Its energy performance meets or exceeds the Government of Canada's high efficiency levels. Use the EnerGuide rating to determine how this appliance compares to other similar models.

La marque **ENERGY STAR®** sur cette étiquette ÉnerGuide signifie que l'appareil est éconergétique et que son rendement énergétique satisfait ou dépasse les niveaux de haute efficacité du gouvernement du Canada. Utilisez la cote ÉnerGuide afin de comparer le rendement de l'appareil avec celui d'autres modèles similaires.