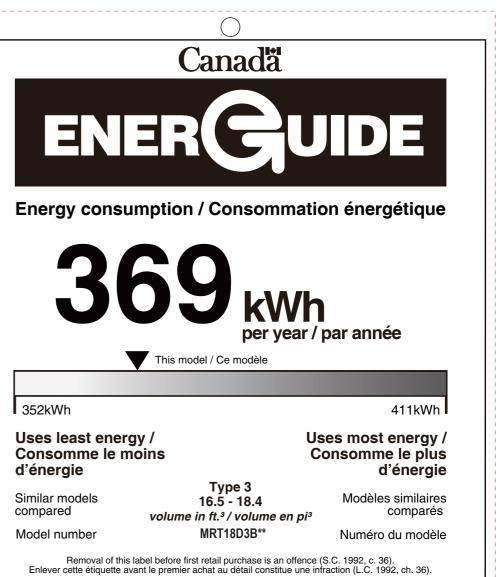

HAUTE EFFICACITÉ

The ENERGY STAR® mark on this EnerGuide label signifies that this is an energy-efficient appliance. Its energy performance meets or exceeds the Government of Canada's high efficiency levels. Use the EnerGuide rating to determine how this appliance compares to other similar models.

La marque **ENERGY STAR®** sur cette étiquette ÉnerGuide signifie que l'appareil est éconergétique et que son rendement énergétique satisfait ou dépasse les niveaux de haute efficacité du gouvernement du Canada. Utilisez la cote ÉnerGuide afin de comparer le rendement de l'appareil avec celui d'autres modèles similaires.