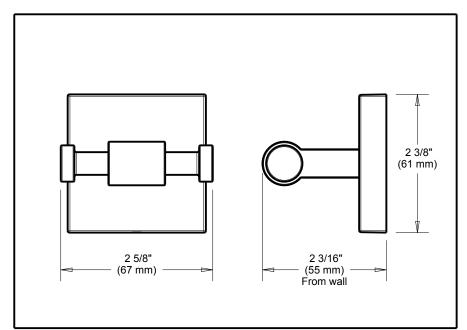

#### WARRANTY

- ■Maxted™ Bath Collection
- ■Towel Ring

Submitted Model No.: \_\_\_\_\_

Specific Features: