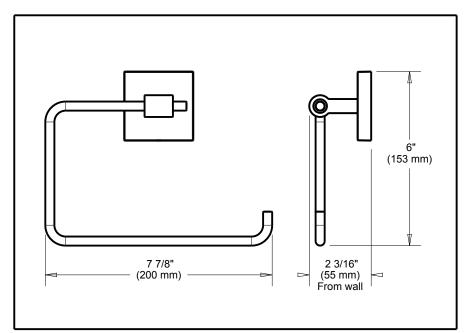

#### **WARRANTY**

- ■Maxted™ Bath Collection
- Euro Toilet Paper Holder

Submitted Model No.: \_\_\_\_\_

Specific Features:

### **STANDARD SPECIFICATIONS:**

• Mounting hardware and mounting template included with product.