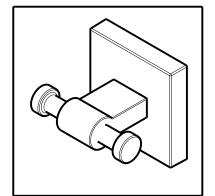

- ■Maxted™ Bath Collection
- Double Robe Hook

Submitted Model No.: \_\_\_\_\_

Specific Features: