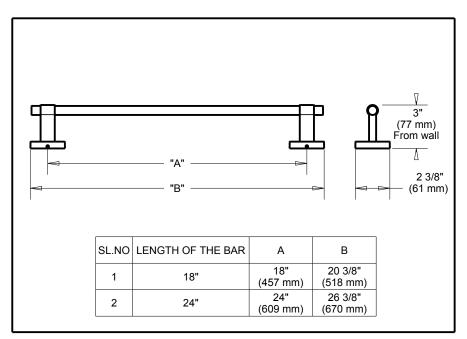

#### WARRANTY

- ■Maxted™ Bath Collection
- ■Towel Bar

| <b>Submitted Model No.:</b> |  |
|-----------------------------|--|
|                             |  |

Specific Features:

### **STANDARD SPECIFICATIONS:**

• Mounting hardware and mounting template included with product.