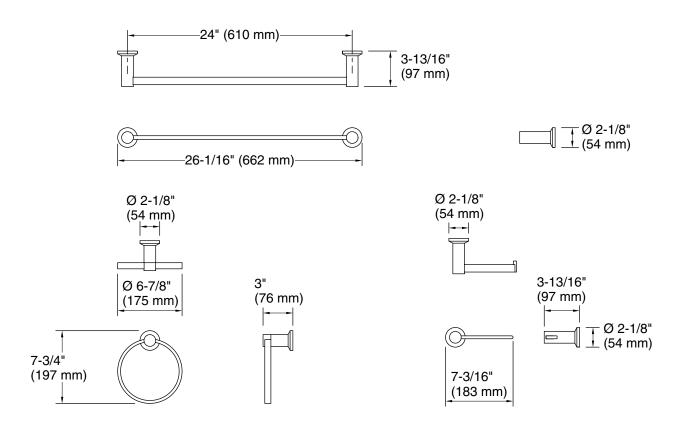

## Premise™ Three-piece bathroom accessory set K-REC34793

### **Features**

- Coordinating 24" (609 mm) towel bar, towel ring, and toilet paper holder
- Open-ended holder makes changing toilet paper quick and simple
- Spot Repel® finish resists fingerprints, smudges, and water snots
- Coordinates with other products in the Premise collection

### **Technical Information**

All product dimensions are nominal.

Material: Zinc, Stainless Steel, Plastic