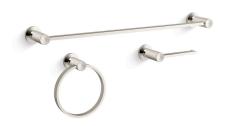

## Premise™ Three-piece bathroom accessory set K-REC34793

### **Features**

- Coordinating 24" (609 mm) towel bar, towel ring, and toilet paper holder
- Open-ended holder makes changing toilet paper quick and simple
- Spot Repel® finish resists fingerprints, smudges, and water snots
- Coordinates with other products in the Premise collection