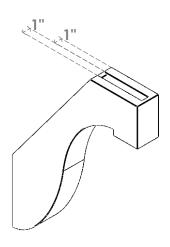

## ITEM NUMBER: BRCURO030X18000X24000DELRCPR

3"W X 18"D X 24"H DEL MONTE ROUGH CEDAR WOODGRAIN OPEN TIMBERTHANE BRACE, PRIMED TAN

SIDE PROFILE

**FRONT PROFILE** 

**ISOMETRIC** 

GENERATED DATE: 04/05/2023

**EKENA MILLWORK** 2300 WEST MAIN ST. CLARKSVILLE, TX 75426 TOLL FREE: 866-607-0453 WWW.EKENAMILLWORK.COM