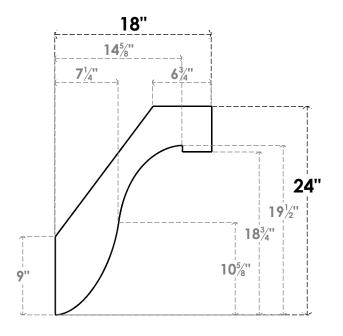

## ITEM NUMBER: BRCURO030X18000X24000DELRCPR

3"W X 18"D X 24"H DEL MONTE ROUGH CEDAR WOODGRAIN OPEN TIMBERTHANE BRACE, PRIMED TAN

SIDE PROFILE

**FRONT PROFILE** 

**ISOMETRIC** 

GENERATED DATE: 04/05/2023

**EKENA MILLWORK** 2300 WEST MAIN ST. CLARKSVILLE, TX 75426 TOLL FREE: 866-607-0453 WWW.EKENAMILLWORK.COM