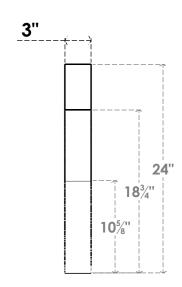

## ITEM NUMBER: BRCURO030X18000X24000DELRCPR

3"W X 18"D X 24"H DEL MONTE ROUGH CEDAR WOODGRAIN OPEN TIMBERTHANE BRACE, PRIMED TAN

SIDE PROFILE

**FRONT PROFILE** 

**ISOMETRIC** 

GENERATED DATE: 04/05/2023

**EKENA MILLWORK** 2300 WEST MAIN ST. CLARKSVILLE, TX 75426 TOLL FREE: 866-607-0453 WWW.EKENAMILLWORK.COM