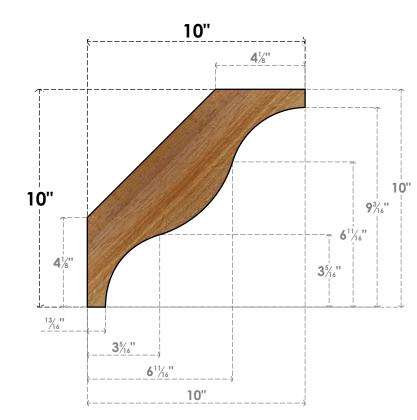

BRC06X10X10FST00RWR

6"W X 10"D X 10"H FUNSTON ROUGH SAWN BRACE, WESTERN RED CEDAR

SIDE

FRONT

NOTES 1. INSTALLATION TO BE COMPLETED IN ACCORDANCE WITH MANUFACTURER'S SPECIFICATIONS. 2. DRAWING MAY NOT BE TO SCALE