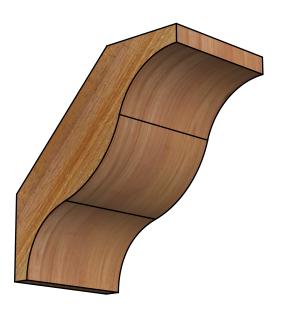

BRC06X10X10FST00RWR

6"W X 10"D X 10"H FUNSTON ROUGH SAWN BRACE, WESTERN RED CEDAR

SIDE

FRONT

NOTES 1. INSTALLATION TO BE COMPLETED IN ACCORDANCE WITH MANUFACTURER'S SPECIFICATIONS. 2. DRAWING MAY NOT BE TO SCALE