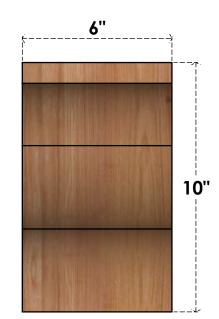

BRC06X10X10FST00RWR

6"W X 10"D X 10"H FUNSTON ROUGH SAWN BRACE, WESTERN RED CEDAR

SIDE

FRONT

NOTES 1. INSTALLATION TO BE COMPLETED IN ACCORDANCE WITH MANUFACTURER'S SPECIFICATIONS. 2. DRAWING MAY NOT BE TO SCALE