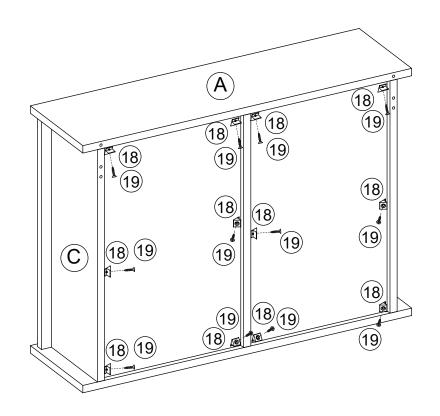

#### Step 4

The triangular pieces (18) are added to make the cabinet more stable. Attach the triangular pieces (18) to the back of the cabinet using the screws (19). Use a screwdriver to the tighten the screws (19).