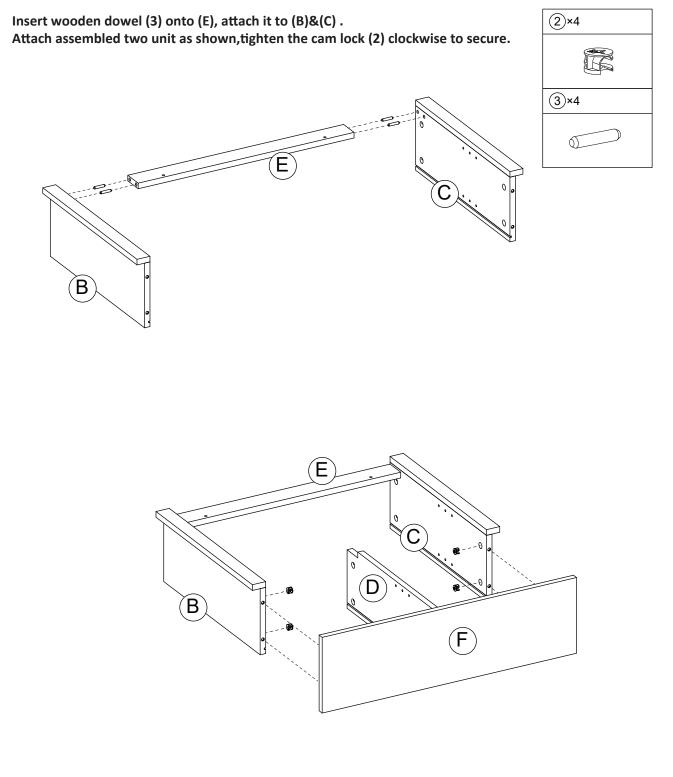

#### Step 3

Screw cam bolt (1) onto top panel (A), Insert back panels (G) onto unit, Insert wooden dowel (3) onto (E), tighten the cam lock (2) clockwise to secure.

1