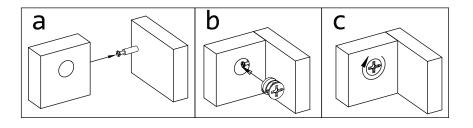

#### Step 4

The triangular pieces (18) are added to make the cabinet more stable. Attach the triangular pieces (18) to the back of the cabinet using the screws (19). Use a screwdriver to the tighten the screws (19).