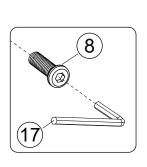

#### Hardware:

| 1×12      | (2)×12 | (3)×6  | (4)×2   | (5)×2  | 6×1    |
|-----------|--------|--------|---------|--------|--------|
|           |        |        |         |        |        |
| (7)×4     | 8×2    | 9×8    | 10×2    | (11)×2 | (12)×2 |
|           |        | Ŷ      |         |        | 0 0 00 |
| (13×6     | (14)×1 | (15)×1 | 16×2    | 17×1   | 18×12  |
| (f) JIIII |        |        | · · · • |        | 0      |
| (19)×12   |        |        |         |        |        |
| BOUDDA    |        |        |         |        |        |