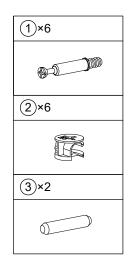

#### Hardware:

| 1×12      | (2)×12 | (3)×6  | (4)×2   | (5)×2  | 6×1    |
|-----------|--------|--------|---------|--------|--------|
|           |        |        |         |        |        |
| (7)×4     | 8×2    | 9×8    | 10×2    | (11)×2 | (12)×2 |
|           |        | Ŷ      |         |        | 0 0 00 |
| (13×6     | (14)×1 | (15)×1 | 16×2    | 17×1   | 18×12  |
| (f) JIIII |        |        | · · · • |        | 0      |
| (19)×12   |        |        |         |        |        |
| BOUDDA    |        |        |         |        |        |

#### Step 3

Screw cam bolt (1) onto top panel (A), Insert back panels (G) onto unit, Insert wooden dowel (3) onto (E), tighten the cam lock (2) clockwise to secure.

1