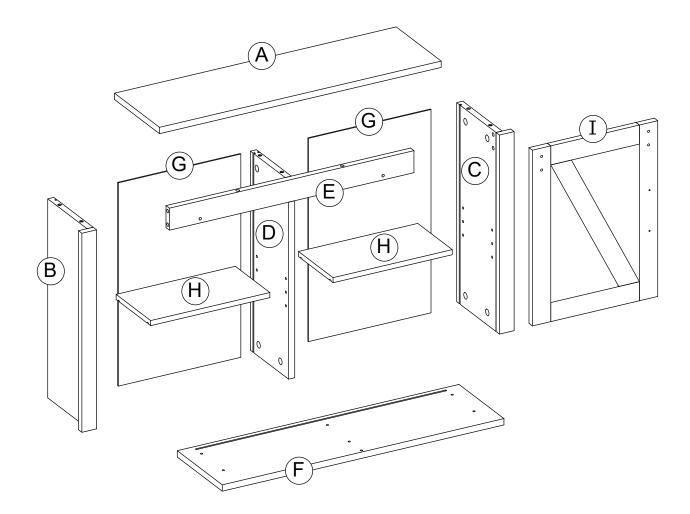

|        |        |         |        |        |
| (7)×4     | 8×2    | 9×8    | 10×2    | (11)×2 | (12)×2 |
|           |        | Ŷ      |         |        | 0 0 00 |
| (13×6     | (14)×1 | (15)×1 | 16×2    | 17×1   | 18×12  |
| (f) JIIII |        |        | · · · • |        | 0      |
| (19)×12   |        |        |         |        |        |
| BOUDDA    |        |        |         |        |        |



Tools required for assembly: Philips screwdriver and Flathead Screwdriver (if using power tools, use with care)

### Instruction Manual

Please save this manual for future reference.

| Product Name: | Farmhouse White MDF Bathroom Wall Cabinet |
|---------------|-------------------------------------------|
| SKU #:        | WHIF961                                   |

#### Panels:



## Instruction Manual

Please save this manual for future reference.

| Product Name: | Farmhouse White MDF Bathroom Wall Cabinet |  |
|---------------|-------------------------------------------|--|
| SKU #:        | WHIF961                                   |  |

#### Step 1

Make sure the pins are installed correctly as shown with the "check mark" below:



Below shows how the pins are used to assemble the panels together.



Screw cam bolts (1) onto (F), attach panel (D) as shown, tighten the cam lock (2) clockwise to secure.





### Instruction Manual

Please save this manual for future reference.

| Product Name: | Farmhouse White MDF Bathroom Wall Cabinet |
|---------------|-------------------------------------------|
| SKU #:        | WHIF961                                   |