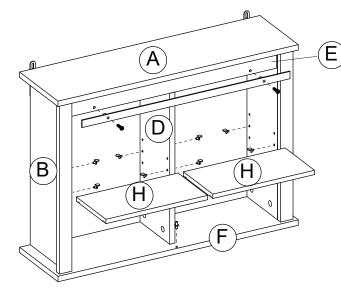

#### Panels:

#### Step 1

Make sure the pins are installed correctly as shown with the "check mark" below:

Below shows how the pins are used to assemble the panels together.

Screw cam bolts (1) onto (F), attach panel (D) as shown, tighten the cam lock (2) clockwise to secure.

#### Step 3

Screw cam bolt (1) onto top panel (A), Insert back panels (G) onto unit, Insert wooden dowel (3) onto (E), tighten the cam lock (2) clockwise to secure.

1