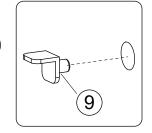

#### Hardware:

| 1×12      | (2)×12 | (3)×6  | (4)×2   | (5)×2  | 6×1    |
|-----------|--------|--------|---------|--------|--------|
|           |        |        |         |        |        |
| (7)×4     | 8×2    | 9×8    | 10×2    | (11)×2 | (12)×2 |
|           |        | Ŷ      |         |        | 0 0 00 |
| (13×6     | (14)×1 | (15)×1 | 16×2    | 17×1   | 18×12  |
| (f) JIIII |        |        | · · · • |        | 0      |
| (19)×12   |        |        |         |        |        |
| BOUDDA    |        |        |         |        |        |