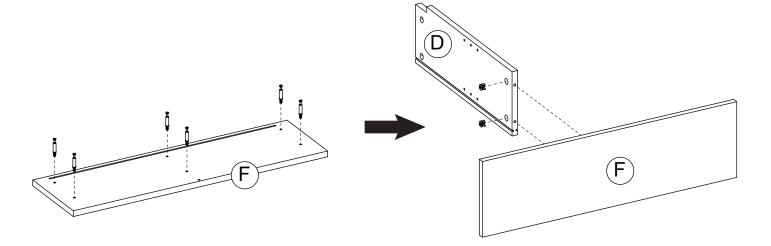

#### Step 1

Make sure the pins are installed correctly as shown with the "check mark" below:

Below shows how the pins are used to assemble the panels together.

Screw cam bolts (1) onto (F), attach panel (D) as shown, tighten the cam lock (2) clockwise to secure.