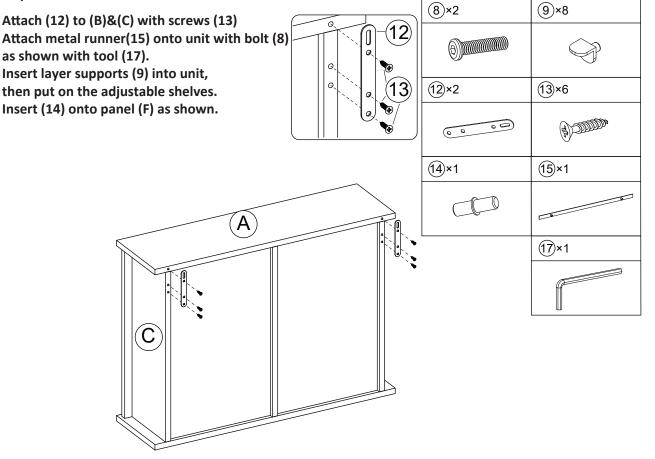

#### Hardware:

| 1×12      | (2)×12 | (3)×6  | (4)×2   | (5)×2  | 6×1    |
|-----------|--------|--------|---------|--------|--------|
|           |        |        |         |        |        |
| (7)×4     | 8×2    | 9×8    | 10×2    | (11)×2 | (12)×2 |
|           |        | Ŷ      |         |        | 0 0 00 |
| (13×6     | (14)×1 | (15)×1 | 16×2    | 17×1   | 18×12  |
| (f) JIIII |        |        | · · · • |        | 0      |
| (19)×12   |        |        |         |        |        |
| BOUDDA    |        |        |         |        |        |

#### Panels: