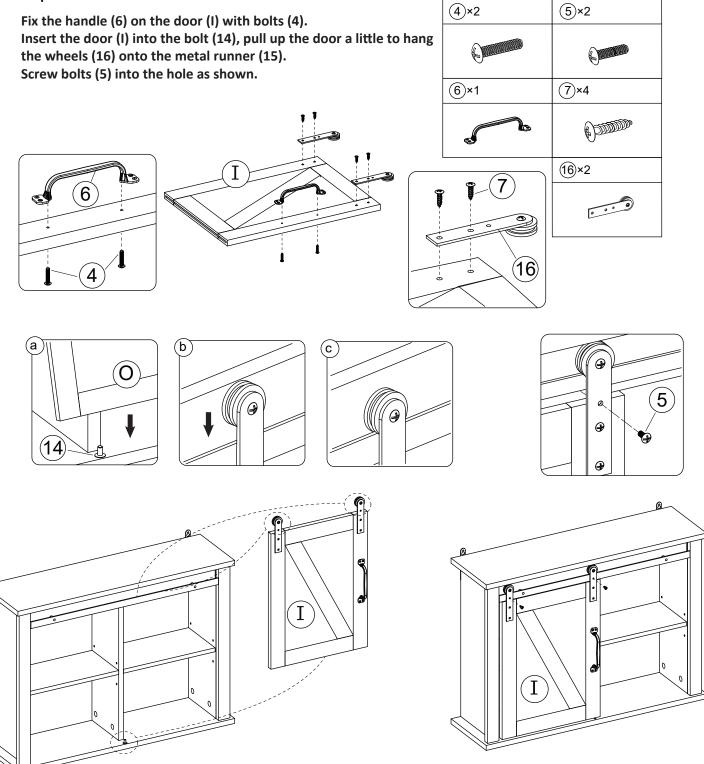

Step 4

The triangular pieces (18) are added to make the cabinet more stable. Attach the triangular pieces (18) to the back of the cabinet using the screws (19). Use a screwdriver to the tighten the screws (19).





### Instruction Manual

Please save this manual for future reference.

| Product Name: | Farmhouse White MDF Bathroom Wall Cabinet |
|---------------|-------------------------------------------|
| SKU #:        | WHIF961                                   |

#### Step 5











Contact: cs@winsomehouse.com

### Instruction Manual

Please save this manual for future reference.

| Product Name: | Farmhouse White MDF Bathroom Wall Cabinet |
|---------------|-------------------------------------------|
| SKU #:        | WHIF961                                   |

#### Step 6



Contact: cs@winsomehouse.com

### Instruction Manual

(10)×2

Please save this manual for future reference.

| Product Name: | Farmhouse White MDF Bathroom Wall Cabinet |
|---------------|-------------------------------------------|
| SKU #:        | WHIF961                                   |

#### Step 7

Drill holes on the wall to input Wall plug (11). Fix the unit to the wall with Screw (10) and through (12) as shown.