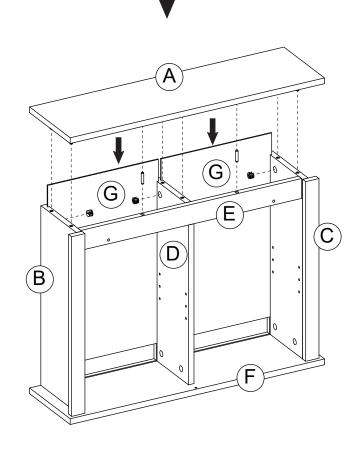

#### Step 3

Screw cam bolt (1) onto top panel (A), Insert back panels (G) onto unit, Insert wooden dowel (3) onto (E), tighten the cam lock (2) clockwise to secure.

1