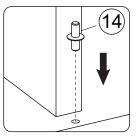

clockwise to secure.







1

### Instruction Manual

Please save this manual for future reference.

| Product Name: | Farmhouse White MDF Bathroom Wall Cabinet |  |
|---------------|-------------------------------------------|--|
| SKU #:        | WHIF961                                   |  |

#### Step 4

The triangular pieces (18) are added to make the cabinet more stable. Attach the triangular pieces (18) to the back of the cabinet using the screws (19). Use a screwdriver to the tighten the screws (19).





### Instruction Manual

Please save this manual for future reference.

| Product Name: | Farmhouse White MDF Bathroom Wall Cabinet |
|---------------|-------------------------------------------|
| SKU #:        | WHIF961                                   |

#### Step 5











Contact: cs@winsomehouse.com

### Instruction Manual

Please save this manual for future reference.

| Product Name: | Farmhouse White MDF Bathroom Wall Cabinet |
|---------------|-------------------------------------------|
| SKU #:        | WHIF961                                   |

#### Step 6



Contact: cs@winsomehouse.com

### Instruction Manual

(10)×2

Please save this manual for future reference.

| Product Name: | Farmhouse White MDF Bathroom Wall Cabinet |
|---------------|-------------------------------------------|
| SKU #:        | WHIF961                                   |

#### Step 7

Drill holes on the wall to input Wall plug (11). Fix the unit to the wall with Screw (10) and through (12) as shown.