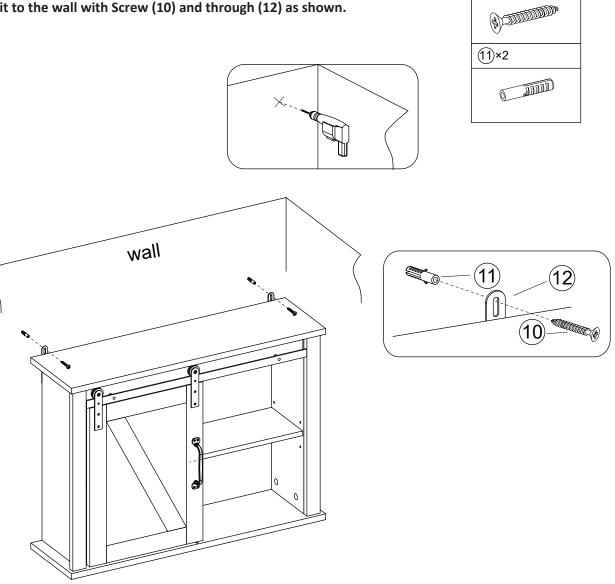

### Instruction Manual

(10)×2

Please save this manual for future reference.

| Product Name: | Farmhouse White MDF Bathroom Wall Cabinet |
|---------------|-------------------------------------------|
| SKU #:        | WHIF961                                   |

#### Step 7

Drill holes on the wall to input Wall plug (11). Fix the unit to the wall with Screw (10) and through (12) as shown.