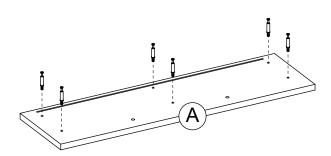

#### Hardware:

| 1×12      | (2)×12 | (3)×6  | (4)×2   | (5)×2  | 6×1    |
|-----------|--------|--------|---------|--------|--------|
|           |        |        |         |        |        |
| (7)×4     | 8×2    | 9×8    | 10×2    | (11)×2 | (12)×2 |
|           |        | Ŷ      |         |        | 0 0 00 |
| (13×6     | (14)×1 | (15)×1 | 16×2    | 17×1   | 18×12  |
| (f) JIIII |        |        | · · · • |        | 0      |
| (19)×12   |        |        |         |        |        |
| BOUDDA    |        |        |         |        |        |