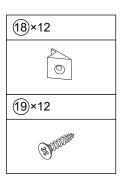

#### Hardware:

| 1×12      | (2)×12 | (3)×6  | (4)×2   | (5)×2  | 6×1    |
|-----------|--------|--------|---------|--------|--------|
|           |        |        |         |        |        |
| (7)×4     | 8×2    | 9×8    | 10×2    | (11)×2 | (12)×2 |
|           |        | Ŷ      |         |        | 0 0 00 |
| (13×6     | (14)×1 | (15)×1 | 16×2    | 17×1   | 18×12  |
| (f) JIIII |        |        | · · · • |        | 0      |
| (19)×12   |        |        |         |        |        |
| BOUDDA    |        |        |         |        |        |

#### Step 4

The triangular pieces (18) are added to make the cabinet more stable. Attach the triangular pieces (18) to the back of the cabinet using the screws (19). Use a screwdriver to the tighten the screws (19).