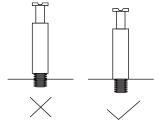

#### Step 1

Make sure the pins are installed correctly as shown with the "check mark" below:

Below shows how the pins are used to assemble the panels together.

Screw cam bolts (1) onto (F), attach panel (D) as shown, tighten the cam lock (2) clockwise to secure.