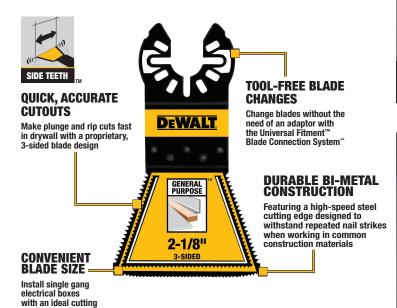

# DEWALT<sup>®</sup> GENERAL PURPOSE 3-SIDED OSCILLATING BLADE

Take on challenging remodeling work with the DEWALT<sup>®</sup> General Purpose 3-Sided Oscillating Blade (DWA4283) that's engineered to deliver fast performance. Designed to make plunge and rip cuts in drywall and cut through wood with nails, this durable bi-metal blade features a proprietary 3-sided design. With a cutting width of 2 1/8 in. (54 mm), this blade is ideal for installing single gang electrical boxes. This 3-Sided Oscillating Blade offers tool-free blade changes for convenience and speed on tough jobsites.

# **DEWALT® GENERAL PURPOSE 3-SIDED OSCILLATING BLADE**

\*\* Fits DEWALT®, CRAFTSMAN®, ROCKWELL®, PORTER-CABLE®, SKIL®, RIDGID®, MILWAUKEE®, and MAKITA®.

CONVENIENT BLADE SIZE - Install single gang electrical boxes with an ideal cutting width of 2 1/8 in. (54 mm)

QUICK, ACCURATE CUTOUTS - Make plunge and rip cuts fast in drywall with a proprietary, 3-sided blade design

| CAT #      | PACK SIZE | WIDTH     | APPLICATION |
|------------|-----------|-----------|-------------|
| DWA4283    | 1         | 2-1/8 in. |             |
| DWA4283-3  | 3         |           |             |
| DWA4283B   | 10        |           |             |
| DWA4283B25 | 25        |           |             |