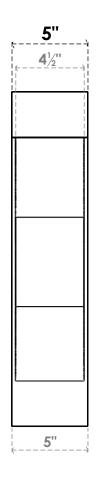

## ITEM NUMBER: BKTP05X16X22CAR05

5"W X 16"D X 22"H X 3"T CARMEL ARCHITECTURAL GRADE PVC OPEN BRACKET, BLOCK TOP AND BACK, 4 1/2"W CLOSED BRACE

**SIDE PROFILE** 

**FRONT PROFILE** 

**ISOMETRIC** 

GENERATED DATE: 03/21/2024