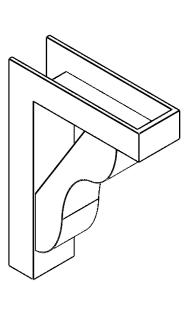

## ITEM NUMBER: BKTP05X16X22CAR05

5"W X 16"D X 22"H X 3"T CARMEL ARCHITECTURAL GRADE PVC OPEN BRACKET, BLOCK TOP AND BACK, 4 1/2"W CLOSED BRACE

**SIDE PROFILE** 

**FRONT PROFILE** 

**ISOMETRIC** 

GENERATED DATE: 03/21/2024