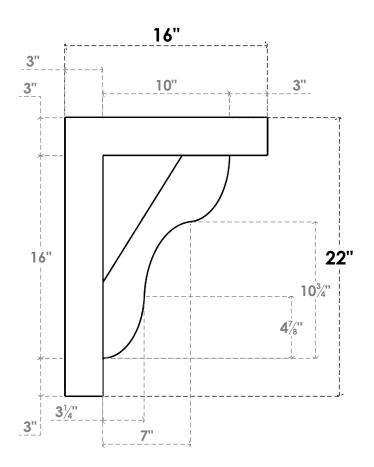

## ITEM NUMBER: BKTP05X16X22CAR05

5"W X 16"D X 22"H X 3"T CARMEL ARCHITECTURAL GRADE PVC OPEN BRACKET, BLOCK TOP AND BACK, 4 1/2"W CLOSED BRACE

**SIDE PROFILE** 

**FRONT PROFILE** 

**ISOMETRIC** 

GENERATED DATE: 03/21/2024