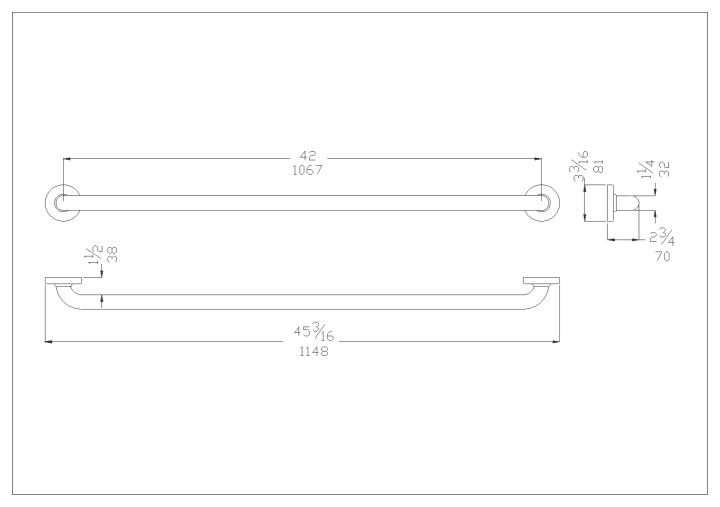

# Code G25JAS08 Series Contractor

Net weight lb. 5,51 Dimensions [WxDxH] In. 45 3/16x2 3/4x3 3/16

In use weight capacity Vertical lb. 330,69

### **Packaging information**

Type of package Nylon bag in cardboard packaging Dimensions [WxDxH] In. 45 7/8x3 3/4x3 3/4 Weight lb. 6,20