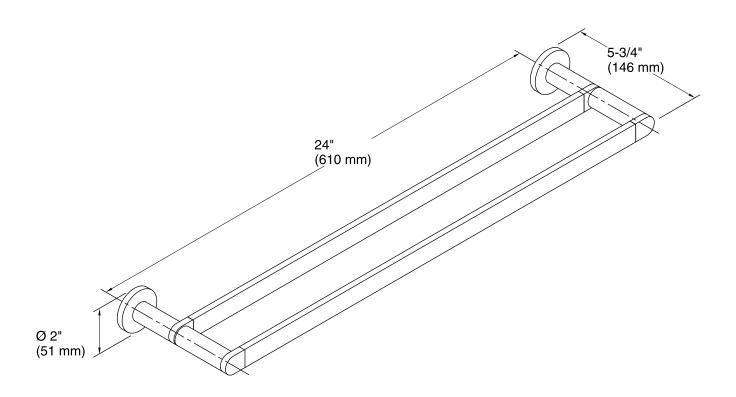

### Composed® 24" Double Towel Bar K-73144

## Composed®

24" Double Towel Bar K-73144

#### **Technical Information**

All product dimensions are nominal.