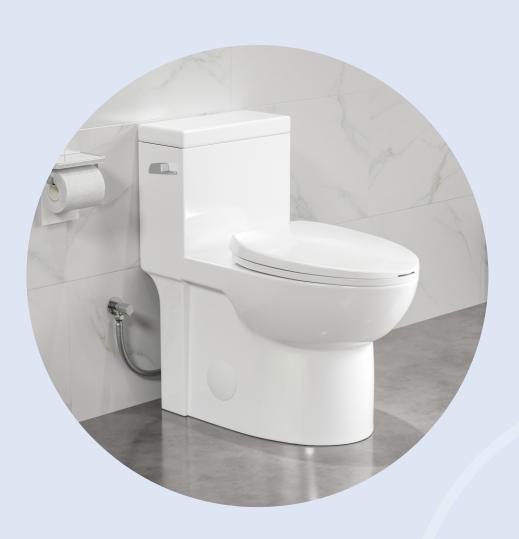

# Denbigh One-Piece Toilet ERI-1T321S

## **FEATURES**

- Solid vitreous china construction
- Easy-to-clean, skirted design
- Fully-glazed, non-porous finish
- Siphon single flush, 1.28 GPF
- Soft-close seat
- Elongated bowl shape
- 17½" seat height