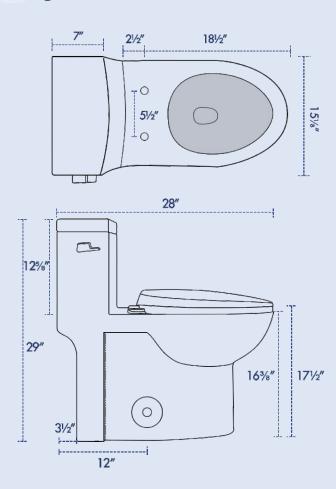

# **SPECIFICATIONS**

- Dimensions: 28"L x 151/4"W x 29"H

- Seat height: 171/2"H

- Rough-in: 12"

#### INSTALLATION

- Floor Mounted
- Standard 12" rough-in