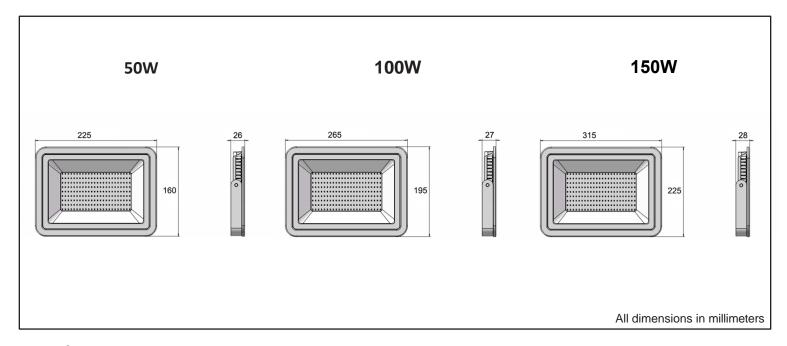

## **Dimensions**

## **Specifications**

| Part Number    | Input<br>Power | Input<br>Voltage | Efficiency | ССТ        | Light Distribution | CRI | Certificates | Warranty |
|----------------|----------------|------------------|------------|------------|--------------------|-----|--------------|----------|
| JH-SPL50W-82F  | 50W            | 120-277V         | 120Lm/W    | 3000-5700K | 120°               | 75+ | ETL          | 3 Years  |
| JH-SPL100W-82F | 100W           | 120-277V         | 120Lm/W    | 3000-5700K | 120°               | 75+ | ETL          | 3 Years  |
| JH-SPL150W-82F | 150W           | 120-277V         | 120Lm/W    | 3000-5700K | 120°               | 75+ | ETL          | 3 Years  |