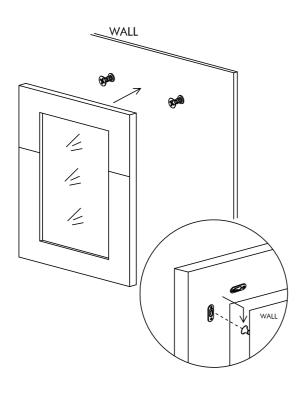

#### **First Direction:**

"The hole measurements on the wall must match with the hole measurements on back of the unit"

Note: No drilled hole or plastic anchor required when mounting to stud or wood wall. Use screw only. We do not supply hardware for mounting on concrete walls. Find a desired location. Mark 2 locations for screws on wall in the same distance as the mounting holes on the back of the unit.

One screw (for each unit) must be attached directly into a wall stud. Wall anchor is not needed when mounting to wall stud. Drill one of the markings with a 3/16" drill bit (for each unit). Insert Plastic Anchors (1) into the hole on wall as shown. (When doing this, you will need a hammer help you). Using the Phillips head screwdriver, install Screw (2) into the Anchor (1). Turn the Screw (2) until there is a gap of approximately 3mm between the head of the screw and the wall as shown.

Figure 1

Hang the Wagars Mirror onto the Screw (2) and verify the mirror is resting securely on the mounting Screw (2).

Now your Wagars mirror is ready to use.

Figure 2