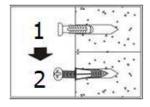

One screw (for each unit) must be attached directly into a wall stud. Wall anchor is not needed when mounting to wall stud. Drill one of the markings with a 3/16" drill bit (for each unit). Insert Plastic Anchors (1) into the hole on wall as shown. (When doing this, you will need a hammer help you). Using the Phillips head screwdriver, install Screw (2) into the Anchor (1). Turn the Screw (2) until there is a gap of approximately 3mm between the head of the screw and the wall as shown.

Drill one of the markings with a 3/16" drill bit (for each unit). Insert Plastic Anchors (1) into the hole on wall as shown. (When doing this, you will need a hammer help you).

Using the Phillips head screwdriver, install Screw (2) into the Anchor (1). Turn the Screw (2) until there is a gap of approximately 3mm between the head of the screw and the wall as shown.