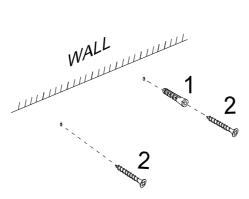

#### **First Direction:**

"The hole measurements on the wall must match with the hole measurements on back of the unit"

Note: No drilled hole or plastic anchor required when mounting to stud or wood wall. Use screw only. We do not supply hardware for mounting on concrete walls. Find a desired location. Mark 2 locations for screws on wall in the same distance as the mounting holes on the back of the unit.

One screw (for each unit) must be attached directly into a wall stud. Wall anchor is not needed when mounting to wall stud. Drill one of the markings with a 3/16" drill bit (for each unit). Insert Plastic Anchors (1) into the hole on wall as shown. (When doing this, you will need a hammer help you). Using the Phillips head screwdriver, install Screw (2) into the Anchor (1). Turn the Screw (2) until there is a gap of approximately 3mm between the head of the screw and the wall as shown.

#### **Third Direction**

"The hole measurements on the wall must match with the hole measurements on back of the unit"

Note: No drilled hole or plastic anchor required when mounting to stud or wood wall. Use screw only. We do not supply hardware for mounting on concrete walls.

Figure 3

Find a desired location. Mark 2 locations for screws on wall in the same distance as the mounting holes on the back of the unit.

One screw (for each unit) must be attached directly into a wall stud. Wall anchor is not needed when mounting to wall stud.

Drill one of the markings with a 3/16" drill bit (for each unit). Insert Plastic Anchors (1) into the hole on wall as shown. (When doing this, you will need a hammer help you).

Using the Phillips head screwdriver, install Screw (2) into the Anchor (1). Turn the Screw (2) until there is a gap of approximately 3mm between the head of the screw and the wall as shown.