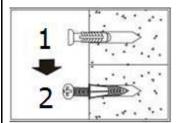

One screw (for each unit) must be attached directly into a wall stud. Wall anchor is not needed when mounting to wall stud. Drill one of the markings with a 3/16" drill bit (for each unit). Insert Plastic Anchors (1) into the hole on wall as shown. (When doing this, you will need a hammer help you). Using the Phillips head screwdriver, install Screw (2) into the Anchor (1). Turn the Screw (2) until there is a gap of approximately 3mm between the head of the screw and the wall as shown.

Drill one of the markings with a 3/16" drill bit (for each unit). Insert Plastic Anchors (1) into the hole on wall as shown. (When doing this, you will need a hammer help you).

Using the Phillips head screwdriver, install Screw (2) into the Anchor (1). Turn the Screw (2) until there is a gap of approximately 3mm between the head of the screw and the wall as shown.