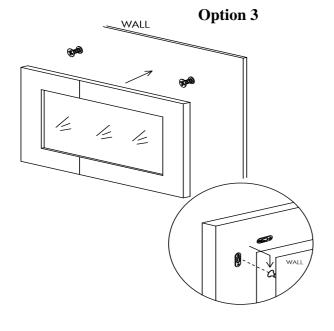

#### **Third Direction**

"The hole measurements on the wall must match with the hole measurements on back of the unit"

Note: No drilled hole or plastic anchor required when mounting to stud or wood wall. Use screw only. We do not supply hardware for mounting on concrete walls.

Figure 3

Find a desired location. Mark 2 locations for screws on wall in the same distance as the mounting holes on the back of the unit.

One screw (for each unit) must be attached directly into a wall stud. Wall anchor is not needed when mounting to wall stud.

Drill one of the markings with a 3/16" drill bit (for each unit). Insert Plastic Anchors (1) into the hole on wall as shown. (When doing this, you will need a hammer help you).

Using the Phillips head screwdriver, install Screw (2) into the Anchor (1). Turn the Screw (2) until there is a gap of approximately 3mm between the head of the screw and the wall as shown.

Hang the Wagars Mirror onto the Screw (2) and verify the mirror is resting securely on the mounting Screw (2).

Now your Wagars mirror is ready to use.

Figure 4

| Parts Replacement Form                                               |             |                   |                 |
|----------------------------------------------------------------------|-------------|-------------------|-----------------|
| Customer Information                                                 | l           |                   |                 |
| Name                                                                 |             |                   |                 |
| Address                                                              |             |                   |                 |
| City/State/Zip Code                                                  |             |                   |                 |
| Phone Number                                                         |             |                   |                 |
| Please indicate where you purchased this item: Store/Website/Catalog |             |                   |                 |
|                                                                      |             |                   |                 |
| Please indicate color/size/style number:                             |             |                   |                 |
|                                                                      |             |                   |                 |
| Style No Pa                                                          | arts Letter | Parts Description | Quantity Needed |
|                                                                      |             | _                 |                 |
|                                                                      |             |                   |                 |
|                                                                      |             |                   |                 |