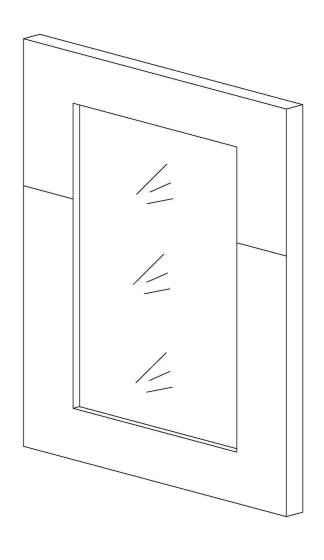

### WS469100TX Wagars Mirror - Burnt Oak / Black

WS469800TX Wagars Mirror - Burnt Oak / White

**Assembly Instructions** 

Holly & Martin® a valued brand of SEI Customer Service <u>1-800-633-5096</u> <u>service@hollyandmartin.com</u> www.hollyandmartin.com

### Wagars Mirror Parts List

Please check packaging for all parts and hardware before discarding. Unpack and lay parts on clean, padded surface like carpet or blanket. Check that you have all parts indicated. Call customer service if hardware is missing. Before beginning assembly, carefully study the diagrams below and sort your hardware according to the pictures. Using the incorrect hardware will cause damage.