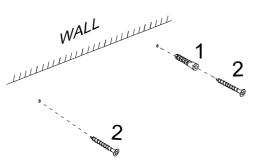

#### **Third Direction**

"The hole measurements on the wall must match with the hole measurements on back of the unit"

Note: No drilled hole or plastic anchor required when mounting to stud or wood wall. Use screw only. We do not supply hardware for mounting on concrete walls.

Figure 3

Find a desired location. Mark 2 locations for screws on wall in the same distance as the mounting holes on the back of the unit.

One screw (for each unit) must be attached directly into a wall stud. Wall anchor is not needed when mounting to wall stud.

Drill one of the markings with a 3/16" drill bit (for each unit). Insert Plastic Anchors (1) into the hole on wall as shown. (When doing this, you will need a hammer help you).

Using the Phillips head screwdriver, install Screw (2) into the Anchor (1). Turn the Screw (2) until there is a gap of approximately 3mm between the head of the screw and the wall as shown.