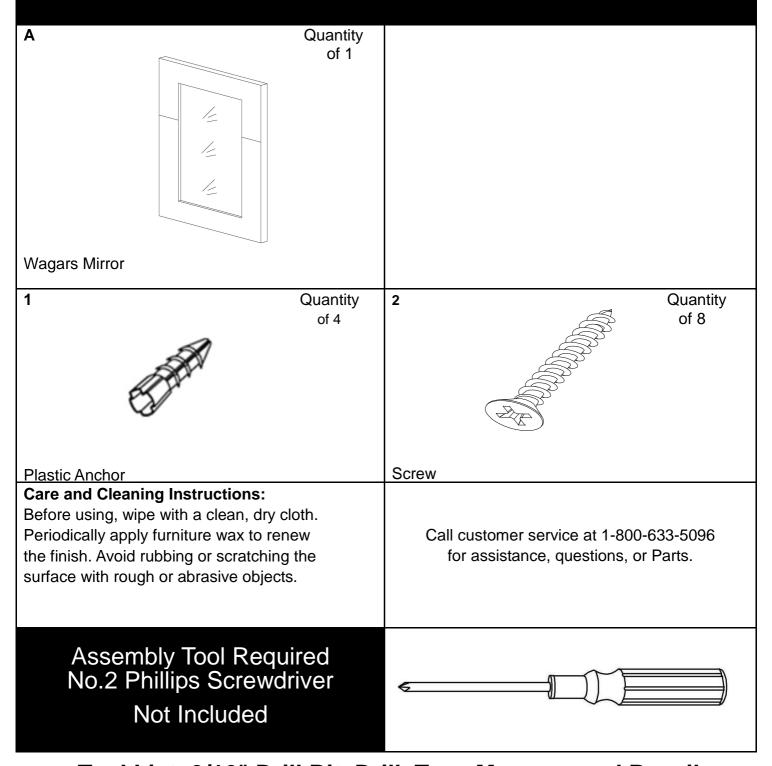

### Wagars Mirror Parts List

Please check packaging for all parts and hardware before discarding. Unpack and lay parts on clean, padded surface like carpet or blanket. Check that you have all parts indicated. Call customer service if hardware is missing. Before beginning assembly, carefully study the diagrams below and sort your hardware according to the pictures. Using the incorrect hardware will cause damage.

Tool List: 3/16" Drill Bit, Drill, Tape Measure and Pencil.