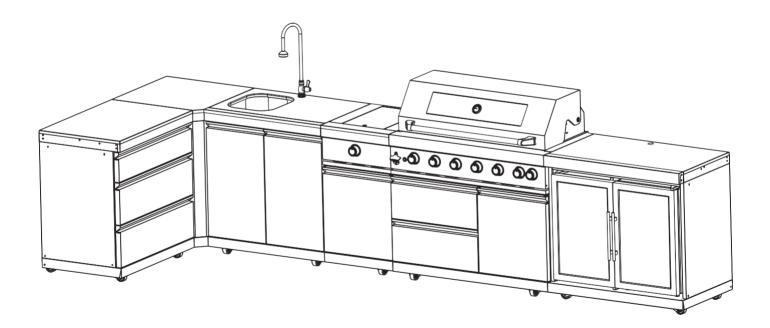

## CONNECTION

Demonstrating how to connect another 90 degrees corner section.

Demonstrating how to connect sear station

Models purchased may differ from those shown.

## DESIGN YOUR OUTDOOR KITCHEN

L