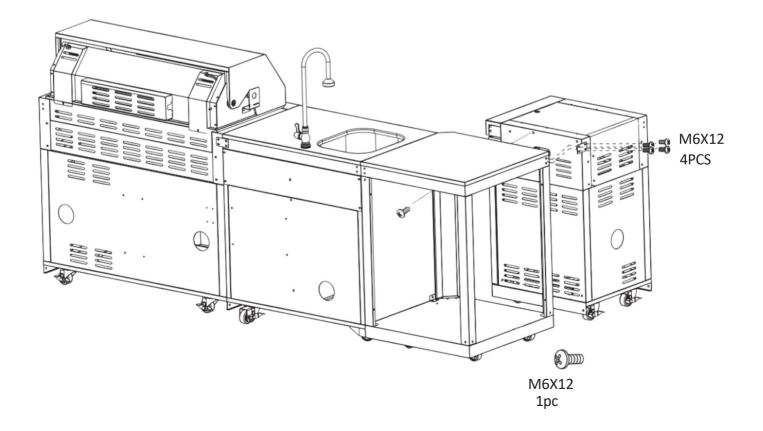

Please refer to the diagrams for assembly of modules

## CONNECTION

Demonstrating how to connect another 90 degrees corner section.

Demonstrating how to connect sear station

Models purchased may differ from those shown.