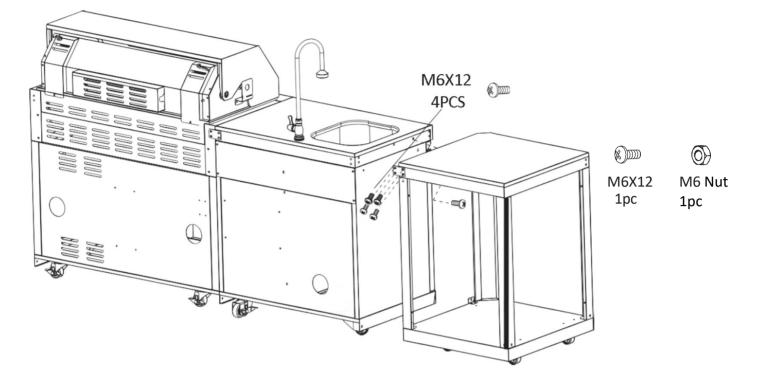

Please refer to the diagrams for assembly of modules

## **TOOLS REQUIRED**

Standard Phillips-head screw driver.

**IMPORTANT:** Remove all packing and transit protection before assembly. **CAUTION:** Ensure no packing material is left in BBQ before lighting.

## CONNECTION

Demonstrating how to connect another 90 degrees corner section.

Demonstrating how to connect sear station

Models purchased may differ from those shown.