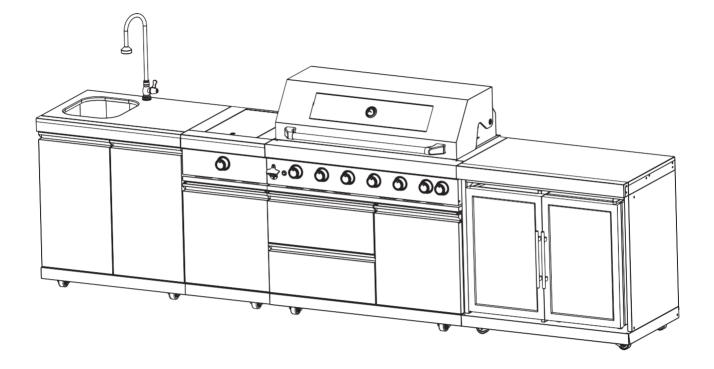

## **MODULAR SERIES**







Model No.:SK-S01

Model No.:SK-1B01

Model No.:SK-6B01



Model No.:SK-F02



Model No.:SK-CC01



Model No.:SK-C3D02

Reference Models ONLY

Please refer to the diagrams for assembly of modules

## **TOOLS REQUIRED**

Standard Phillips-head screw driver.



**IMPORTANT:** Remove all packing and transit protection before assembly. **CAUTION:** Ensure no packing material is left in BBQ before lighting.

## CONNECTION





Demonstrating how to connect another 90 degrees corner section.



Demonstrating how to connect sear station







Models purchased may differ from those shown.

## DESIGN YOUR OUTDOOR KITCHEN

L