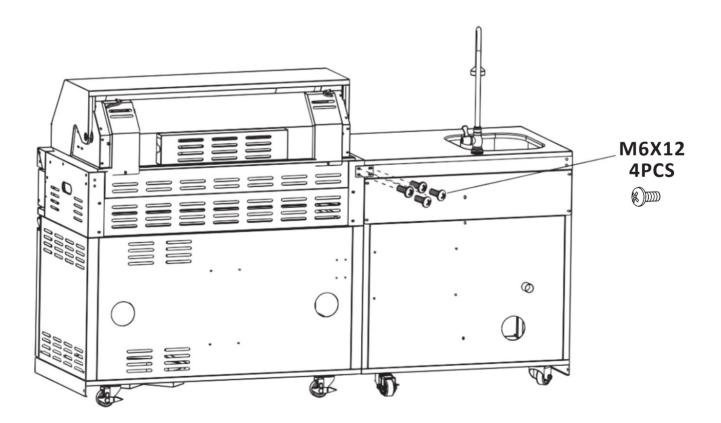

## CONNECTION

Demonstrating how to connect another 90 degrees corner section.

Demonstrating how to connect sear station

Models purchased may differ from those shown.