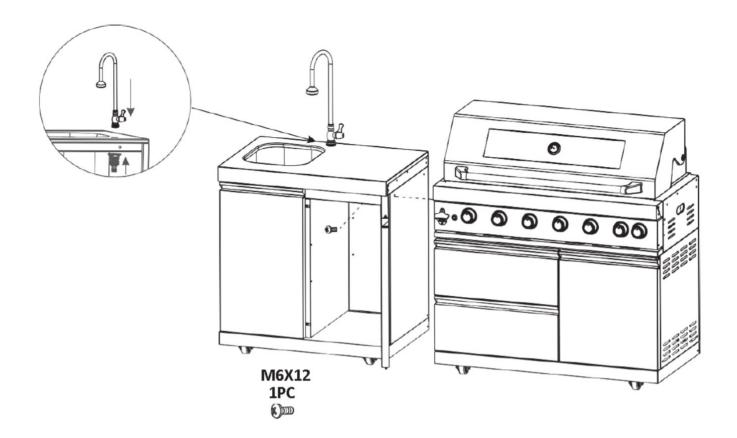

## CONNECTION

Demonstrating how to connect another 90 degrees corner section.

Demonstrating how to connect sear station

Models purchased may differ from those shown.