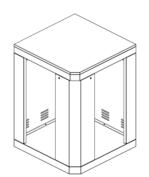

## CONNECTION

Demonstrating how to connect another 90 degrees corner section.

Demonstrating how to connect sear station

Models purchased may differ from those shown.