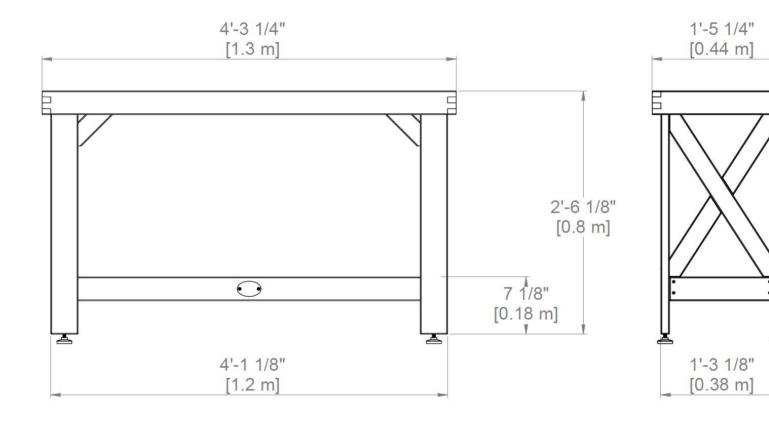

| loaned and subject to retu               |          |                            |  |       |       |
|------------------------------------------|----------|----------------------------|--|-------|-------|
| TOLERANCES UNLESS<br>OTHERWISE SPECIFIED | FINISH   | DESCRIPTION                |  | 4.0   | ^ ~ . |
| (UNITS: mm)                              | SCALE    | 2204034 CONSOLE TABLE - AC |  |       |       |
| GENERAL = +1 -0<br>X.X = +0.5mm          | DATE     | PART NUMBER                |  | LABEL | REV   |
| $ANGIII AR = +0.5^{\circ}$               | DRAWN BY |                            |  |       |       |