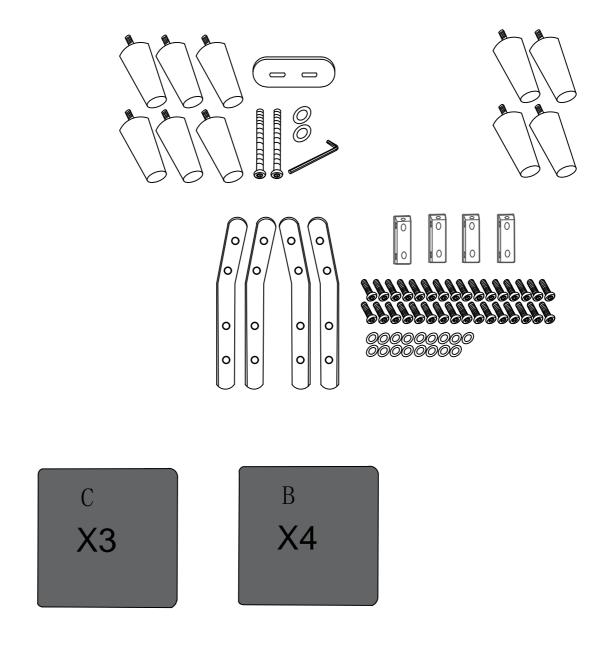

STEP 3: Put the back cushion on the STEP 4: Assembly completed sofa

Customer Support E-mail Address: service-jarenie@hotmail.com

| YMX-33                                               |                              |                               |                                                              |
|------------------------------------------------------|------------------------------|-------------------------------|--------------------------------------------------------------|
| Accessories list                                     |                              |                               |                                                              |
| Note: All the parts marked with * are tucked         |                              |                               |                                                              |
| under or with other parts                            |                              |                               |                                                              |
| A                                                    | B*                           | C*                            | D*                                                           |
|                                                      |                              |                               | 0 0                                                          |
| Left seat frame(1) E*                                | Seat cushion(4)<br>F*        |                               | supporting member for left<br>backrest(facing sofa)(2)<br>H* |
|                                                      | 1'*                          | Q*                            | 11*                                                          |
|                                                      |                              |                               |                                                              |
| supporting member for right backrest(facing sofa)(2) | 6*16 Colour screw(32)<br>T*  | M4*65*23 Wrench(2)            | Ottoman<br>side pane(4)<br>L*                                |
|                                                      |                              |                               |                                                              |
| Right seat frame(1)                                  | Corner brace connector(4)    | 17mm<br>Colour gasket(16)     | Ottoman<br>base plate(1)                                     |
| $\ M*\ $                                             | N*                           | ()*                           | P*                                                           |
|                                                      |                              |                               | Ommanum (f)                                                  |
| Ottoman panel(1)<br>Q*                               | Sofa foot(10)                | 40x100x2 Black metal plate(1) | 6x25 Black screw(2)<br>T*                                    |
|                                                      |                              |                               |                                                              |
| 16mm Black gasket(2)                                 | Right armrest(1)             | Left armrest(1)               | Right backrest(1)                                            |
|                                                      |                              |                               |                                                              |
| Left backrest(1)                                     | Right armrest<br>soft bag(1) | Left armrest<br>soft bag(1)   | Instruction Manual(1)                                        |