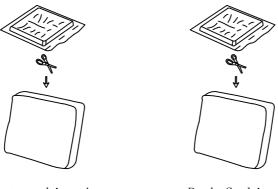

### STEP 14:

Open compression bag with scissors (seat cushion \*4, backrest cushion \*3),
Put the seat cushions and back cushions on the sofa

Seat cushion\*4

Back Cushion\*3

Sofa feet and backrest hardware are placed in the sofa seat frame

Three small back cushions and four small seat cushions are placed in the sofaseat frame

**STEP 15:** 

Put the seat cushion and then the back cushions on the sofa