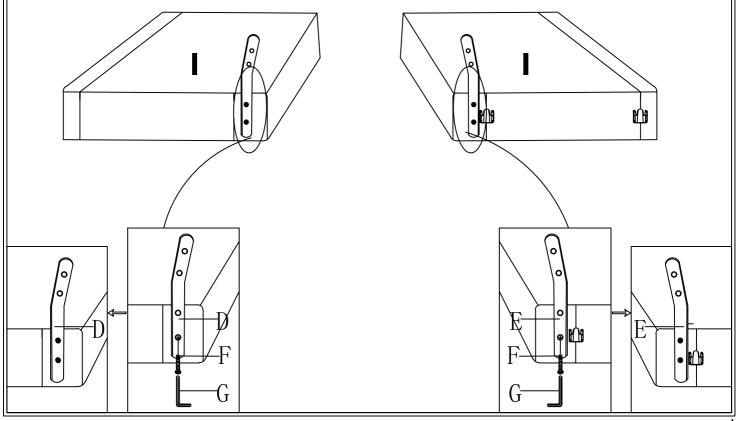

## STEP 5:

Install backrest hardware accessories on both sides of the left seat frame of the sofa and distinguish the left and right

STEP 7:

Install backrest hardware accessories on both sides of the right seat frame of the sofa and distinguish the left and right