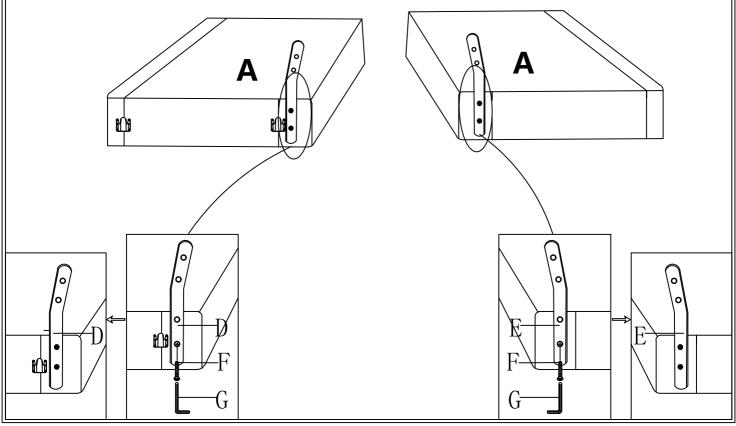

## STEP 5:

Install backrest hardware accessories on both sides of the left seat frame of the sofa and distinguish the left and right

STEP 7:

Install backrest hardware accessories on both sides of the right seat frame of the sofa and distinguish the left and right