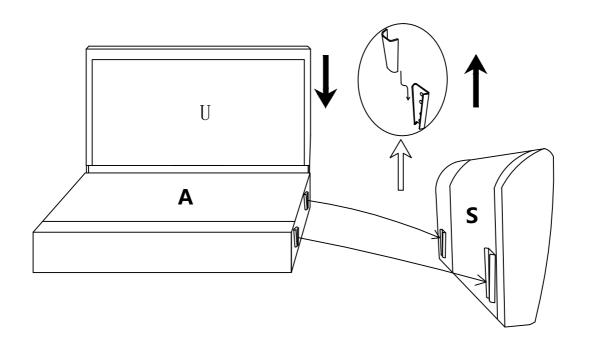

faces the smooth surface of the sofa pedal base



### STEP 3:

Stagger the side panels of the corner brace connector of ottoman base plates, and distinguish between the top and bottom of the ottoman side panels



## STEP 4:

Place the ottoman panel on the ottoman frame



## STEP 5:

Install backrest hardware accessories on both sides of the left seat frame of the sofa and distinguish the left and right





STEP 7:

Install backrest hardware accessories on both sides of the right seat frame of the sofa and distinguish the left and right



## STEP 8:

Fasten the backrest to the backrest support pieces on both sides of the right seat frame with screws, put down the back cloth and stick the Velcro under the sofa seat frame



## STEP 9:

Insert the left seat frame into the left armrest



# STEP 10:

Insert the right seat frame into the right armrest



## STEP 11:

Insert double seat frame into double seat frame



#### STEP 12:

Take out the sofa connecting piece and 2 black screws to connect both sides of the sofa backrest



### STEP 13:

Connect the sofa seat frame and install the sofa feet



### STEP 14:

Open compression bag with scissors (seat cushion \*4, backrest cushion \*3),
Put the seat cushions and back cushions on the sofa



Seat cushion\*4

Back Cushion\*3

Sofa feet and backrest hardware are placed in the sofa seat frame



Three small back cushions and four small seat cushions are placed in the sofaseat frame

**STEP 15:** 

Put the seat cushion and then the back cushions on the sofa







## Tip:

1. Back cushions are compressed to prevent humidity a