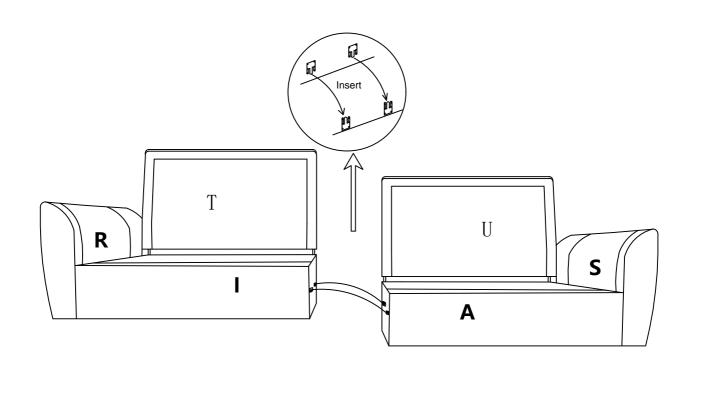

base plates, and distinguish between the top and bottom of the ottoman side panels



## STEP 4:

Place the ottoman panel on the ottoman frame



## STEP 5:

Install backrest hardware accessories on both sides of the left seat frame of the sofa and distinguish the left and right





STEP 7:

Install backrest hardware accessories on both sides of the right seat frame of the sofa and distinguish the left and right



## STEP 8:

Fasten the backrest to the backrest support pieces on both sides of the right seat frame with screws, put down the back cloth and stick the Velcro under the sofa seat frame



## STEP 9:

Insert the left seat frame into the left armrest



# STEP 10:

Insert the right seat frame into the right armrest



## STEP 11:

Insert double seat frame into double seat frame



#### STEP 12:

Take out the sofa connecting piece and 2 black screws to connect both sides of the sofa backrest



### STEP 13:

Connect the sofa seat frame and install the sofa feet



### STEP 14:

Open compression bag with scissors (seat cushion \*4, backrest cushion \*3),
Put the seat cushions and back cushions on the sofa



Seat cushion\*4

Back Cushion\*3

Sofa feet and backrest hardware are placed in the sofa seat frame



Three small back cushions and four small seat cushions are placed in the sofaseat frame

**STEP 15:** 

Put the seat cushion and then the back cushions on the sofa







## Tip:

1. Back cushions are compressed to prevent humidity and mold, sometimes it's inevitable to find some wrinkles when you get them out, you can iron them or use them to help them to get