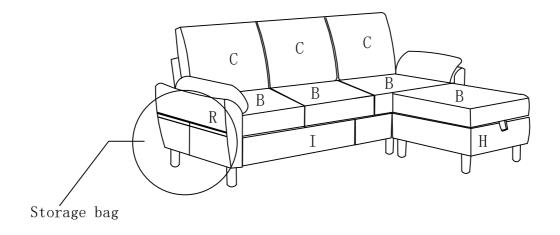

STEP 3: Put the back cushion on the STEP 4: Assembly completed sofa

Customer Support E-mail Address: service-jarenie@hotmail.com

| YMX-33                                               |                              |                               |                                                              |
|------------------------------------------------------|------------------------------|-------------------------------|--------------------------------------------------------------|
| Accessories list                                     |                              |                               |                                                              |
| Note: All the parts marked with * are tucked         |                              |                               |                                                              |
| under or with other parts                            |                              |                               |                                                              |
| A                                                    | B*                           | C*                            | D*                                                           |
|                                                      |                              |                               | 0 0                                                          |
| Left seat frame(1) E*                                | Seat cushion(4)<br>F*        |                               | supporting member for left<br>backrest(facing sofa)(2)<br>H* |
|                                                      | 1'*                          | Q*                            | 11*                                                          |
|                                                      |                              |                               |                                                              |
| supporting member for right backrest(facing sofa)(2) | 6*16 Colour screw(32)<br>T*  | M4*65*23 Wrench(2)            | Ottoman<br>side pane(4)<br>L*                                |
|                                                      |                              |                               |                                                              |
| Right seat frame(1)                                  | Corner brace connector(4)    | 17mm<br>Colour gasket(16)     | Ottoman<br>base plate(1)                                     |
| $\ M*\ $                                             | N*                           | ()*                           | P*                                                           |
|                                                      |                              |                               | Ommanum (f)                                                  |
| Ottoman panel(1)<br>Q*                               | Sofa foot(10)                | 40x100x2 Black metal plate(1) | 6x25 Black screw(2)<br>T*                                    |
|                                                      |                              |                               |                                                              |
| 16mm Black gasket(2)                                 | Right armrest(1)             | Left armrest(1)               | Right backrest(1)                                            |
|                                                      |                              |                               |                                                              |
| Left backrest(1)                                     | Right armrest<br>soft bag(1) | Left armrest<br>soft bag(1)   | Instruction Manual(1)                                        |