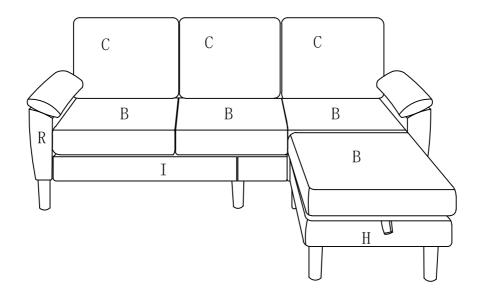

STEP 3: Put the back cushion on the STEP 4: Assembly completed sofa

Customer Support E-mail Address: service-jarenie@hotmail.com

| YMX-33                                               |                              |                               |                                                              |
|------------------------------------------------------|------------------------------|-------------------------------|--------------------------------------------------------------|
| Accessories list                                     |                              |                               |                                                              |
| Note: All the parts marked with * are tucked         |                              |                               |                                                              |
| under or with other parts                            |                              |                               |                                                              |
| A                                                    | B*                           | C*                            | D*                                                           |
|                                                      |                              |                               | 0 0                                                          |
| Left seat frame(1) E*                                | Seat cushion(4)<br>F*        |                               | supporting member for left<br>backrest(facing sofa)(2)<br>H* |
|                                                      | 1'*                          | Q*                            | 11*                                                          |
|                                                      |                              |                               |                                                              |
| supporting member for right backrest(facing sofa)(2) | 6*16 Colour screw(32)<br>T*  | M4*65*23 Wrench(2)            | Ottoman<br>side pane(4)<br>L*                                |
|                                                      |                              |                               |                                                              |
| Right seat frame(1)                                  | Corner brace connector(4)    | 17mm<br>Colour gasket(16)     | Ottoman<br>base plate(1)                                     |
| $\ M*\ $                                             | N*                           | ()*                           | P*                                                           |
|                                                      |                              |                               | Ommanum (f)                                                  |
| Ottoman panel(1)<br>Q*                               | Sofa foot(10)                | 40x100x2 Black metal plate(1) | 6x25 Black screw(2)<br>T*                                    |
|                                                      |                              |                               |                                                              |
| 16mm Black gasket(2)                                 | Right armrest(1)             | Left armrest(1)               | Right backrest(1)                                            |
|                                                      |                              |                               |                                                              |
| Left backrest(1)                                     | Right armrest<br>soft bag(1) | Left armrest<br>soft bag(1)   | Instruction Manual(1)                                        |