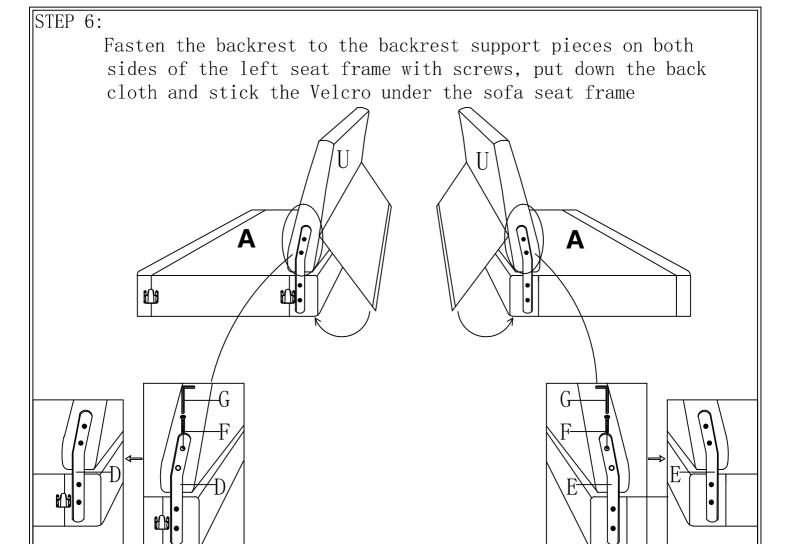

## STEP 8:

Fasten the backrest to the backrest support pieces on both sides of the right seat frame with screws, put down the back cloth and stick the Velcro under the sofa seat frame