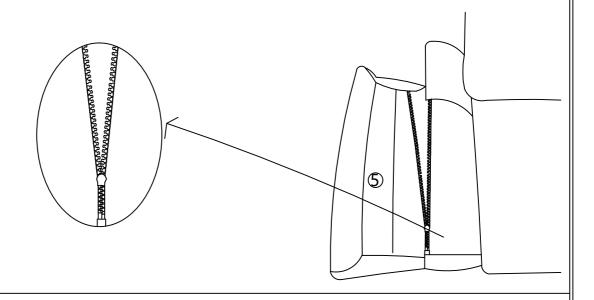

|
|                                                      |                              |                               |                                                              |
| 16mm Black gasket(2)                                 | Right armrest(1)             | Left armrest(1)               | Right backrest(1)                                            |
|                                                      |                              |                               |                                                              |
| Left backrest(1)                                     | Right armrest<br>soft bag(1) | Left armrest<br>soft bag(1)   | Instruction Manual(1)                                        |

### STEP 1:

Zip the armrest soft bag of the armrest



### STEP 2:

Fix sofa foot to the sofa pedal base plate and the foot pedal hardware.

Note: Foot pedal hardware faces the smooth surface of the sofa pedal base



### STEP 3:

Stagger the side panels of the corner brace connector of ottoman base plates, and distinguish between the top and bottom of the ottoman side panels



## STEP 4:

Place the ottoman panel on the ottoman frame



## STEP 5:

Install backrest hardware accessories on both sides of the left seat frame of the sofa and distinguish the left and right





STEP 7:

Install backrest hardware accessories on both sides of the right seat frame of the sofa and distinguish the left and right



## STEP 8:

Fasten the backrest to the backrest support pieces on both sides of the right seat frame with screws, put down the back cloth