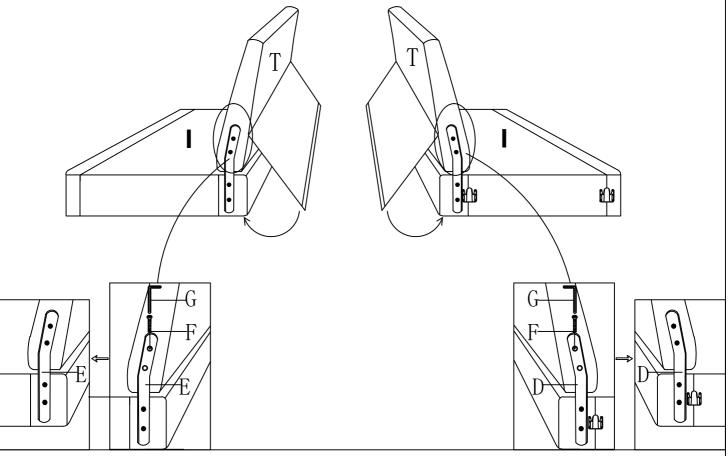

## STEP 5:

Install backrest hardware accessories on both sides of the left seat frame of the sofa and distinguish the left and right

STEP 7:

Install backrest hardware accessories on both sides of the right seat frame of the sofa and distinguish the left and right

## STEP 8:

Fasten the backrest to the backrest support pieces on both sides of the right seat frame with screws, put down the back cloth and stick the Velcro under the sofa seat frame