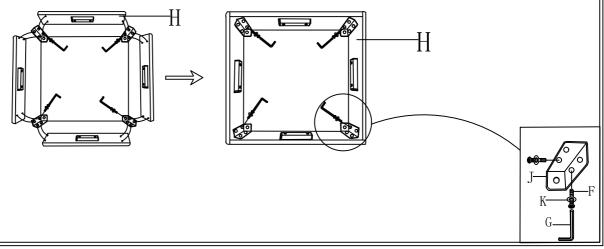

## STEP 5:

Install backrest hardware accessories on both sides of the left seat frame of the sofa and distinguish the left and right

STEP 7:

Install backrest hardware accessories on both sides of the right seat frame of the sofa and distinguish the left and right

## STEP 8:

Fasten the backrest to the backrest support pieces on both sides of the right seat frame with screws, put down the back cloth and stick the Velcro under the sofa seat frame