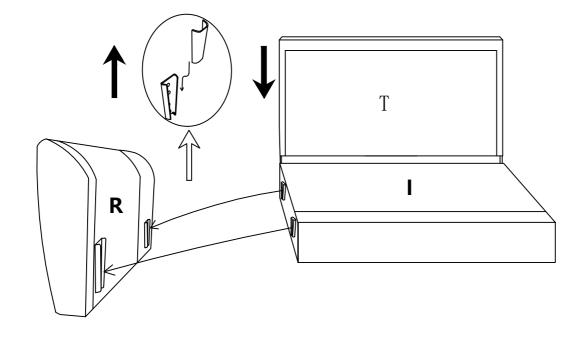

tagger the side panels of the corner brace connector of ottoman base plates, and distinguish between the top and bottom of the ottoman side panels



## STEP 4:

Place the ottoman panel on the ottoman frame



## STEP 5:

Install backrest hardware accessories on both sides of the left seat frame of the sofa and distinguish the left and right





STEP 7:

Install backrest hardware accessories on both sides of the right seat frame of the sofa and distinguish the left and right



## STEP 8:

Fasten the backrest to the backrest support pieces on both sides of the right seat frame with screws, put down the back cloth and stick the Velcro under the sofa seat frame



## STEP 9:

Insert the left seat frame into the left armrest



# STEP 10:

Insert the right seat frame into the right armrest



## STEP 11:

Insert double seat frame into double seat frame



#### STEP 12:

Take out the sofa connecting piece and 2 black screws to connect both sides of the sofa backrest



### STEP 13:

Connect the sofa seat frame and install the sofa feet



### STEP 14:

Open compression bag with scissors (seat cushion \*4, backrest cushion \*3),
Put the seat cushions and back cushions on the sofa



Seat cushion\*4

Back Cushion\*3

Sofa feet and backrest hardware are placed in the sofa seat frame



Three small back cushions and four small seat cushions are placed in the sofaseat frame

**STEP 15:** 

Put the seat cushion and then the back cushions on the sofa







## Tip:

1. Back cushions are compressed to prevent humidity and mold, sometimes it's inevitable to find some wrinkles when you