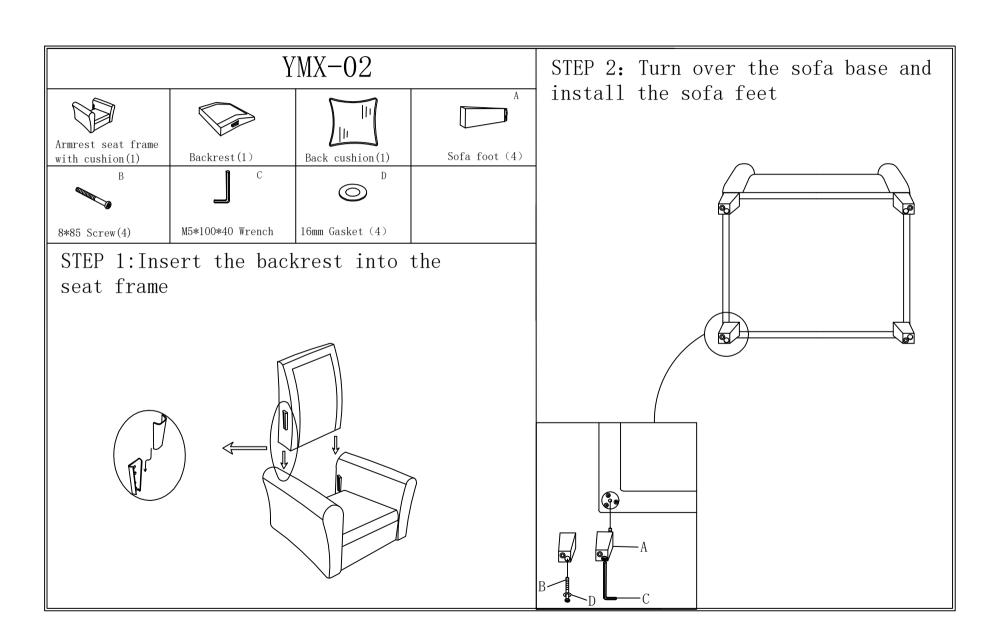

STEP 3: Put the back cushion on the STEP 4: Assembly completed sofa

Customer Support E-mail Address: service-jarenie@hotmail.com

| YMX-33                                               |                              |                               |                                                              |
|------------------------------------------------------|------------------------------|-------------------------------|--------------------------------------------------------------|
| Accessories list                                     |                              |                               |                                                              |
| Note: All the parts marked with * are tucked         |                              |                               |                                                              |
| under or with other parts                            |                              |                               |                                                              |
| A                                                    | B*                           | C*                            | D*                                                           |
|                                                      |                              |                               | 0 0                                                          |
| Left seat frame(1) E*                                | Seat cushion(4)<br>F*        |                               | supporting member for left<br>backrest(facing sofa)(2)<br>H* |
|                                                      | 1'*                          | Q*                            | 11*                                                          |
|                                                      |                              |                               |                                                              |
| supporting member for right backrest(facing sofa)(2) | 6*16 Colour screw(32)<br>T*  | M4*65*23 Wrench(2)            | Ottoman<br>side pane(4)<br>L*                                |
|                                                      |                              |                               |                                                              |
| Right seat frame(1)                                  | Corner brace connector(4)    | 17mm<br>Colour gasket(16)     | Ottoman<br>base plate(1)                                     |
| $\ M*\ $                                             | N*                           | ()*                           | P*                                                           |
|                                                      |                              |                               | Ommanum (f)                                                  |
| Ottoman panel(1)<br>Q*                               | Sofa foot(10)                | 40x100x2 Black metal plate(1) | 6x25 Black screw(2)<br>T*                                    |
|                                                      |                              |                               |                                                              |
| 16mm Black gasket(2)                                 | Right armrest(1)             | Left armrest(1)               | Right backrest(1)                                            |
|                                                      |                              |                               |                                                              |
| Left backrest(1)                                     | Right armrest<br>soft bag(1) | Left armrest<br>soft bag(1)   | Instruction Manual(1)                                        |

### STEP 2:

Fix sofa foot to the sofa pedal base plate and the foot pedal hardware.

Note: Foot pedal hardware faces the smooth surface of the sofa pedal base

### STEP 13:

Connect the sofa seat frame and install the sofa feet