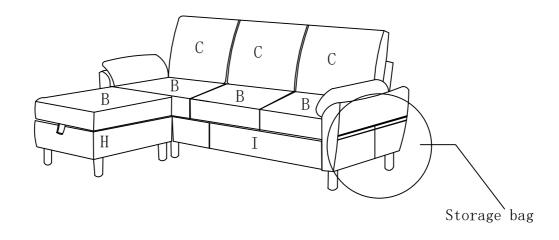

STEP 3: Put the back cushion on the STEP 4: Assembly completed sofa

Customer Support E-mail Address: service-jarenie@hotmail.com

| YMX-33                                               |                              |                               |                                                              |
|------------------------------------------------------|------------------------------|-------------------------------|--------------------------------------------------------------|
| Accessories list                                     |                              |                               |                                                              |
| Note: All the parts marked with * are tucked         |                              |                               |                                                              |
| under or with other parts                            |                              |                               |                                                              |
| A                                                    | B*                           | C*                            | D*                                                           |
|                                                      |                              |                               | 0 0                                                          |
| Left seat frame(1) E*                                | Seat cushion(4)<br>F*        |                               | supporting member for left<br>backrest(facing sofa)(2)<br>H* |
|                                                      | 1'*                          | Q*                            | 11*                                                          |
|                                                      |                              |                               |                                                              |
| supporting member for right backrest(facing sofa)(2) | 6*16 Colour screw(32)<br>T*  | M4*65*23 Wrench(2)            | Ottoman<br>side pane(4)<br>L*                                |
|                                                      |                              |                               |                                                              |
| Right seat frame(1)                                  | Corner brace connector(4)    | 17mm<br>Colour gasket(16)     | Ottoman<br>base plate(1)                                     |
| $\ M*\ $                                             | N*                           | ()*                           | P*                                                           |
|                                                      |                              |                               | Ommanum (f)                                                  |
| Ottoman panel(1)<br>Q*                               | Sofa foot(10)                | 40x100x2 Black metal plate(1) | 6x25 Black screw(2)<br>T*                                    |
|                                                      |                              |                               |                                                              |
| 16mm Black gasket(2)                                 | Right armrest(1)             | Left armrest(1)               | Right backrest(1)                                            |
|                                                      |                              |                               |                                                              |
| Left backrest(1)                                     | Right armrest<br>soft bag(1) | Left armrest<br>soft bag(1)   | Instruction Manual(1)                                        |