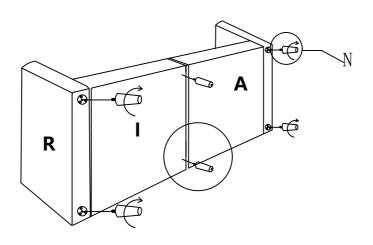

#### STEP 12:

Take out the sofa connecting piece and 2 black screws to connect both sides of the sofa backrest

### STEP 13:

Connect the sofa seat frame and install the sofa feet