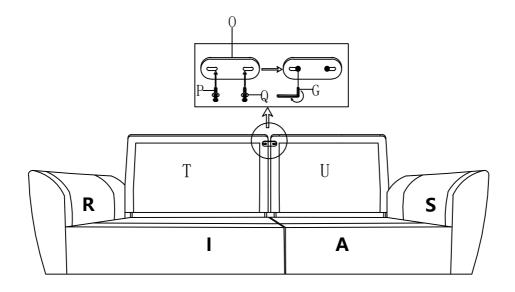

## STEP 5:

Install backrest hardware accessories on both sides of the left seat frame of the sofa and distinguish the left and right

STEP 7:

Install backrest hardware accessories on both sides of the right seat frame of the sofa and distinguish the left and right

## STEP 8:

Fasten the backrest to the backrest support pieces on both sides of the right seat frame with screws, put down the back cloth and stick the Velcro under the sofa seat frame