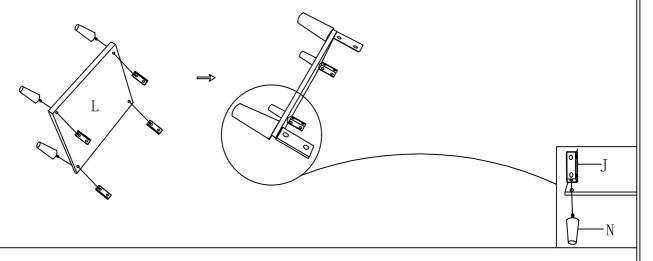

### STEP 3:

Stagger the side panels of the corner brace connector of ottoman base plates, and distinguish between the top and bottom of the ottoman side panels

## STEP 4:

Place the ottoman panel on the ottoman frame