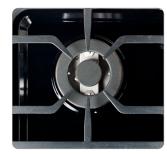

The 30" Off-Grid by Unique Propane Rangedeliver modern design and performance at an ultra-affordable price. Cast-iron grates and sealed burners make cooking and cleanup effortless, and the off-grid battery ignition system means no more hunting for matches!

## **FEATURES**

- Modern stainless steel design
- · Continuous cast iron grate design
- Sealed cast burners
- Battery operated ignition
- Two adjustable heavy duty oven racks with four shelf positions
- 3.9 cu/ft oven capacity
- Variable BTUs cook-top includes a dual ring 13,000 BTU power burner

Sealed burners

Sealed burners

Battery operated ignition system

Large dual burner