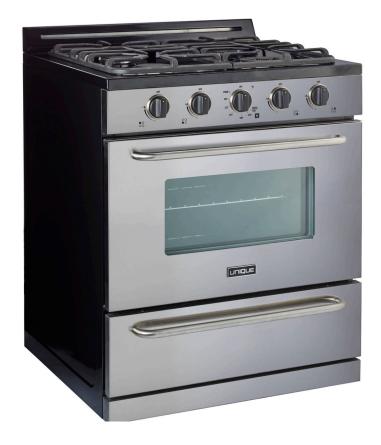

## 30" OFF-GRID BY UNIQUE PROPANE RANGE

| MODEL      | UGP-30G OF1 S/S                                         |
|------------|---------------------------------------------------------|
| OPERATION  | Propane (LPG) - Natural gas (NG)<br>Conversion included |
| DIMENSIONS | H 41.5" x W 30" x D 27.5"                               |
| WEIGHT     | 168.9 lbs / 76.6 kg                                     |
| вти        | Back: L 9,000 / R 3,000<br>Front: L 9,000 / R 13,000    |
|            |                                                         |

The 30" Off-Grid by Unique Propane Rangedeliver modern design and performance at an ultra-affordable price. Cast-iron grates and sealed burners make cooking and cleanup effortless, and the off-grid battery ignition system means no more hunting for matches!

## **FEATURES**

- Modern stainless steel design
- · Continuous cast iron grate design
- Sealed cast burners
- Battery operated ignition
- Two adjustable heavy duty oven racks with four shelf positions
- 3.9 cu/ft oven capacity
- Variable BTUs cook-top includes a dual ring 13,000 BTU power burner