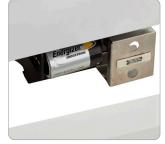

The 30" Off-Grid by Unique Propane Rangedeliver modern design and performance at an ultra-affordable price. Cast-iron grates and sealed burners make cooking and cleanup effortless, and the off-grid battery ignition system means no more hunting for matches!

Sealed burners

Sealed burners

Battery operated ignition system

Large dual burner