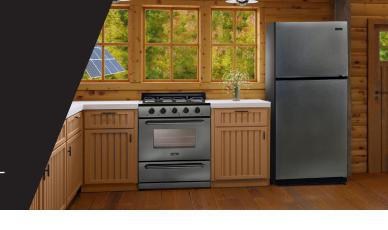

The 30" Off-Grid by Unique Propane Rangedeliver modern design and performance at an ultra-affordable price. Cast-iron grates and sealed burners make cooking and cleanup effortless, and the off-grid battery ignition system means no more hunting for matches!

## **FEATURES**

- Modern stainless steel design
- · Continuous cast iron grate design
- Sealed cast burners
- Battery operated ignition
- Two adjustable heavy duty oven racks with four shelf positions
- 3.9 cu/ft oven capacity
- Variable BTUs cook-top includes a dual ring 13,000 BTU power burner