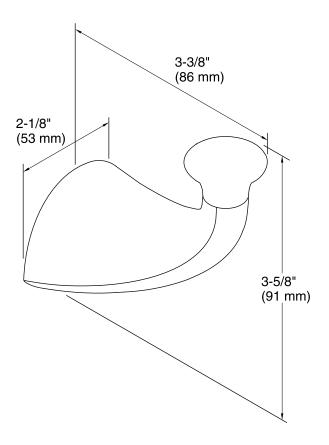

#### **Features**

- KOHLER finishes resist corrosion and tarnish.
- Hook holds items securely.
- Coordinates with other products in the Alteo collection.
- 3-3/8" (86 mm) x 2-1/8" (53 mm) x 3-5/8" (91 mm)

# **Technical Information**

All product dimensions are nominal.