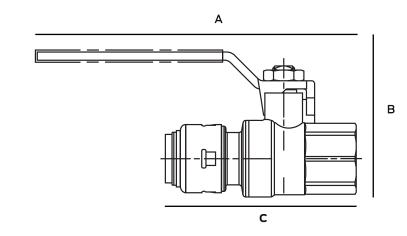

| Dimensions (Inches) |                  |     |     |     |
|---------------------|------------------|-----|-----|-----|
| Part #              | Size             | А   | В   | С   |
| UR22182             | 1/2" x 1/2" FNPT | 4.7 | 2.1 | 2.8 |
| UR22186             | 3/4" x 3/4" FNPT | 4.8 | 2.4 | 3.2 |