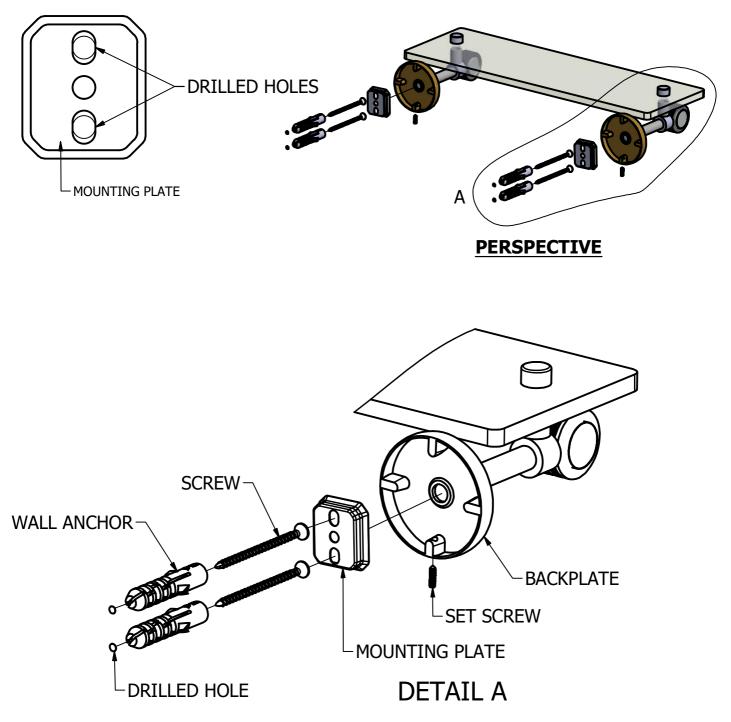

#### (Step1: Drill Holes in Wall for screws or screw anchors and attached Mounting plate to Wall

Determine your desired location for installation and make a mark for the location of the mounting plate and CARD-58 CAP. Remove mounting plate from backplate by loosening set screw in backplate as pictured below. Place center hole of mounting plate over mark made above. Make 2 marks where mounting screws will be placed as shown below. Drill hole at each of the mark. (You may substitute other style mounting anchors or screws if desired). Place anchors into the holes made. Place mounting plate over holes and secure to mounting surface using screws as shown below.