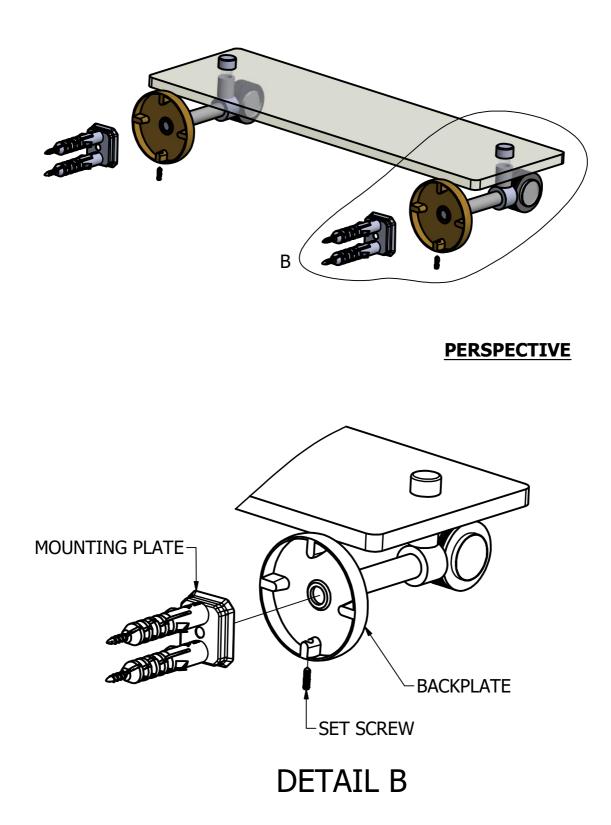

### (Step1: Attach Bracket to Mounting Plate

Place bracket on mounting plate and secure by tightening set screw as shown below.