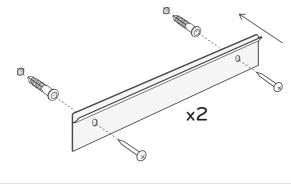

## Hardware Included with this order

Mark the dot on specific distance, where Z bar will be placed and make holes

Insert wall anchors and lay wall Z- clips panels over.

Float and Surround effect will seem when Glassboard get hanged by using two lengths of Z-Bar on the wall.