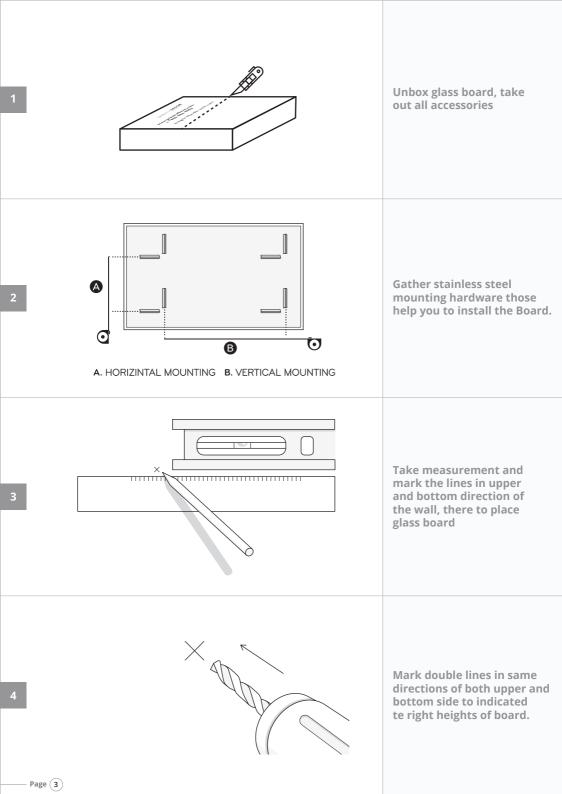

## Hardware Included with this order

Mark the dot on specific distance, where Z bar will be placed and make holes

Insert wall anchors and lay wall Z- clips panels over.

Float and Surround effect will seem when Glassboard get hanged by using two lengths of Z-Bar on the wall.