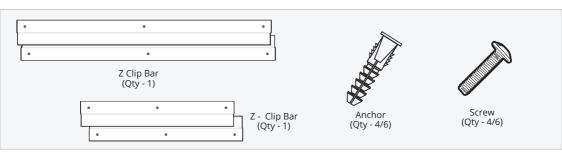

## Hardware Included with this order

Mark the dot on specific distance, where Z bar will be placed and make holes

Insert wall anchors and lay wall Z- clips panels over.

Float and Surround effect will seem when Glassboard get hanged by using two lengths of Z-Bar on the wall.