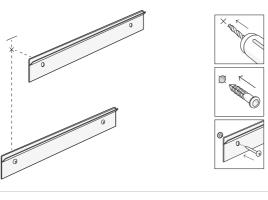

## Hardware Included with this order

Mark the dot on specific distance, where Z bar will be placed and make holes

Insert wall anchors and lay wall Z- clips panels over.

Float and Surround effect will seem when Glassboard get hanged by using two lengths of Z-Bar on the wall.