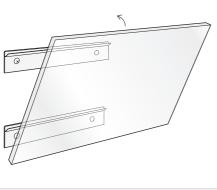

## Hardware Included with this order

Mark the dot on specific distance, where Z bar will be placed and make holes

Insert wall anchors and lay wall Z- clips panels over.

Float and Surround effect will seem when Glassboard get hanged by using two lengths of Z-Bar on the wall.

Congratulations!
Congratulations! You've done the job.

\_\_\_\_\_ Page (4)