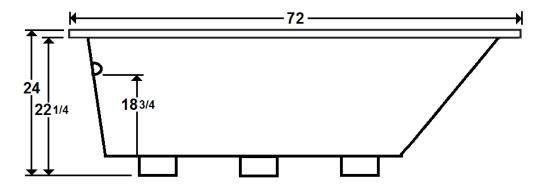

\*All dimensions are +/- 1/2" and subject to change without notice\*

## **Technical Information**

• Weight: 213 lbs.

• Water Depth to Overflow: 18 3/4"

• Water Capacity: 114 gal.

• Sump Dimension: 48 1/2" x 25 1/4"