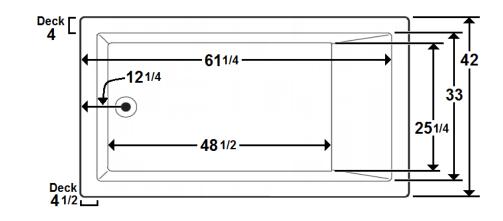

\*All dimensions are +/- 1/2" and subject to change without notice\*

## **Technical Information**

• Weight: 213 lbs.

• Water Depth to Overflow: 18 3/4"

• Water Capacity: 114 gal.

• Sump Dimension: 48 1/2" x 25 1/4"