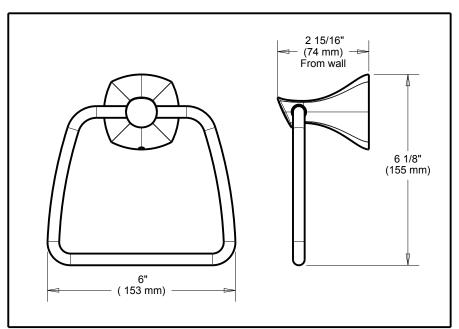

## **ACCESSORIES**

- Sandover<sup>™</sup> Bath Collection
- Towel Ring

| Submitted  | Model No.:  |  |
|------------|-------------|--|
| CUDITILLOU | INCACI INC. |  |

Specific Features: .

   Mounting hardware and mounting template included with product.