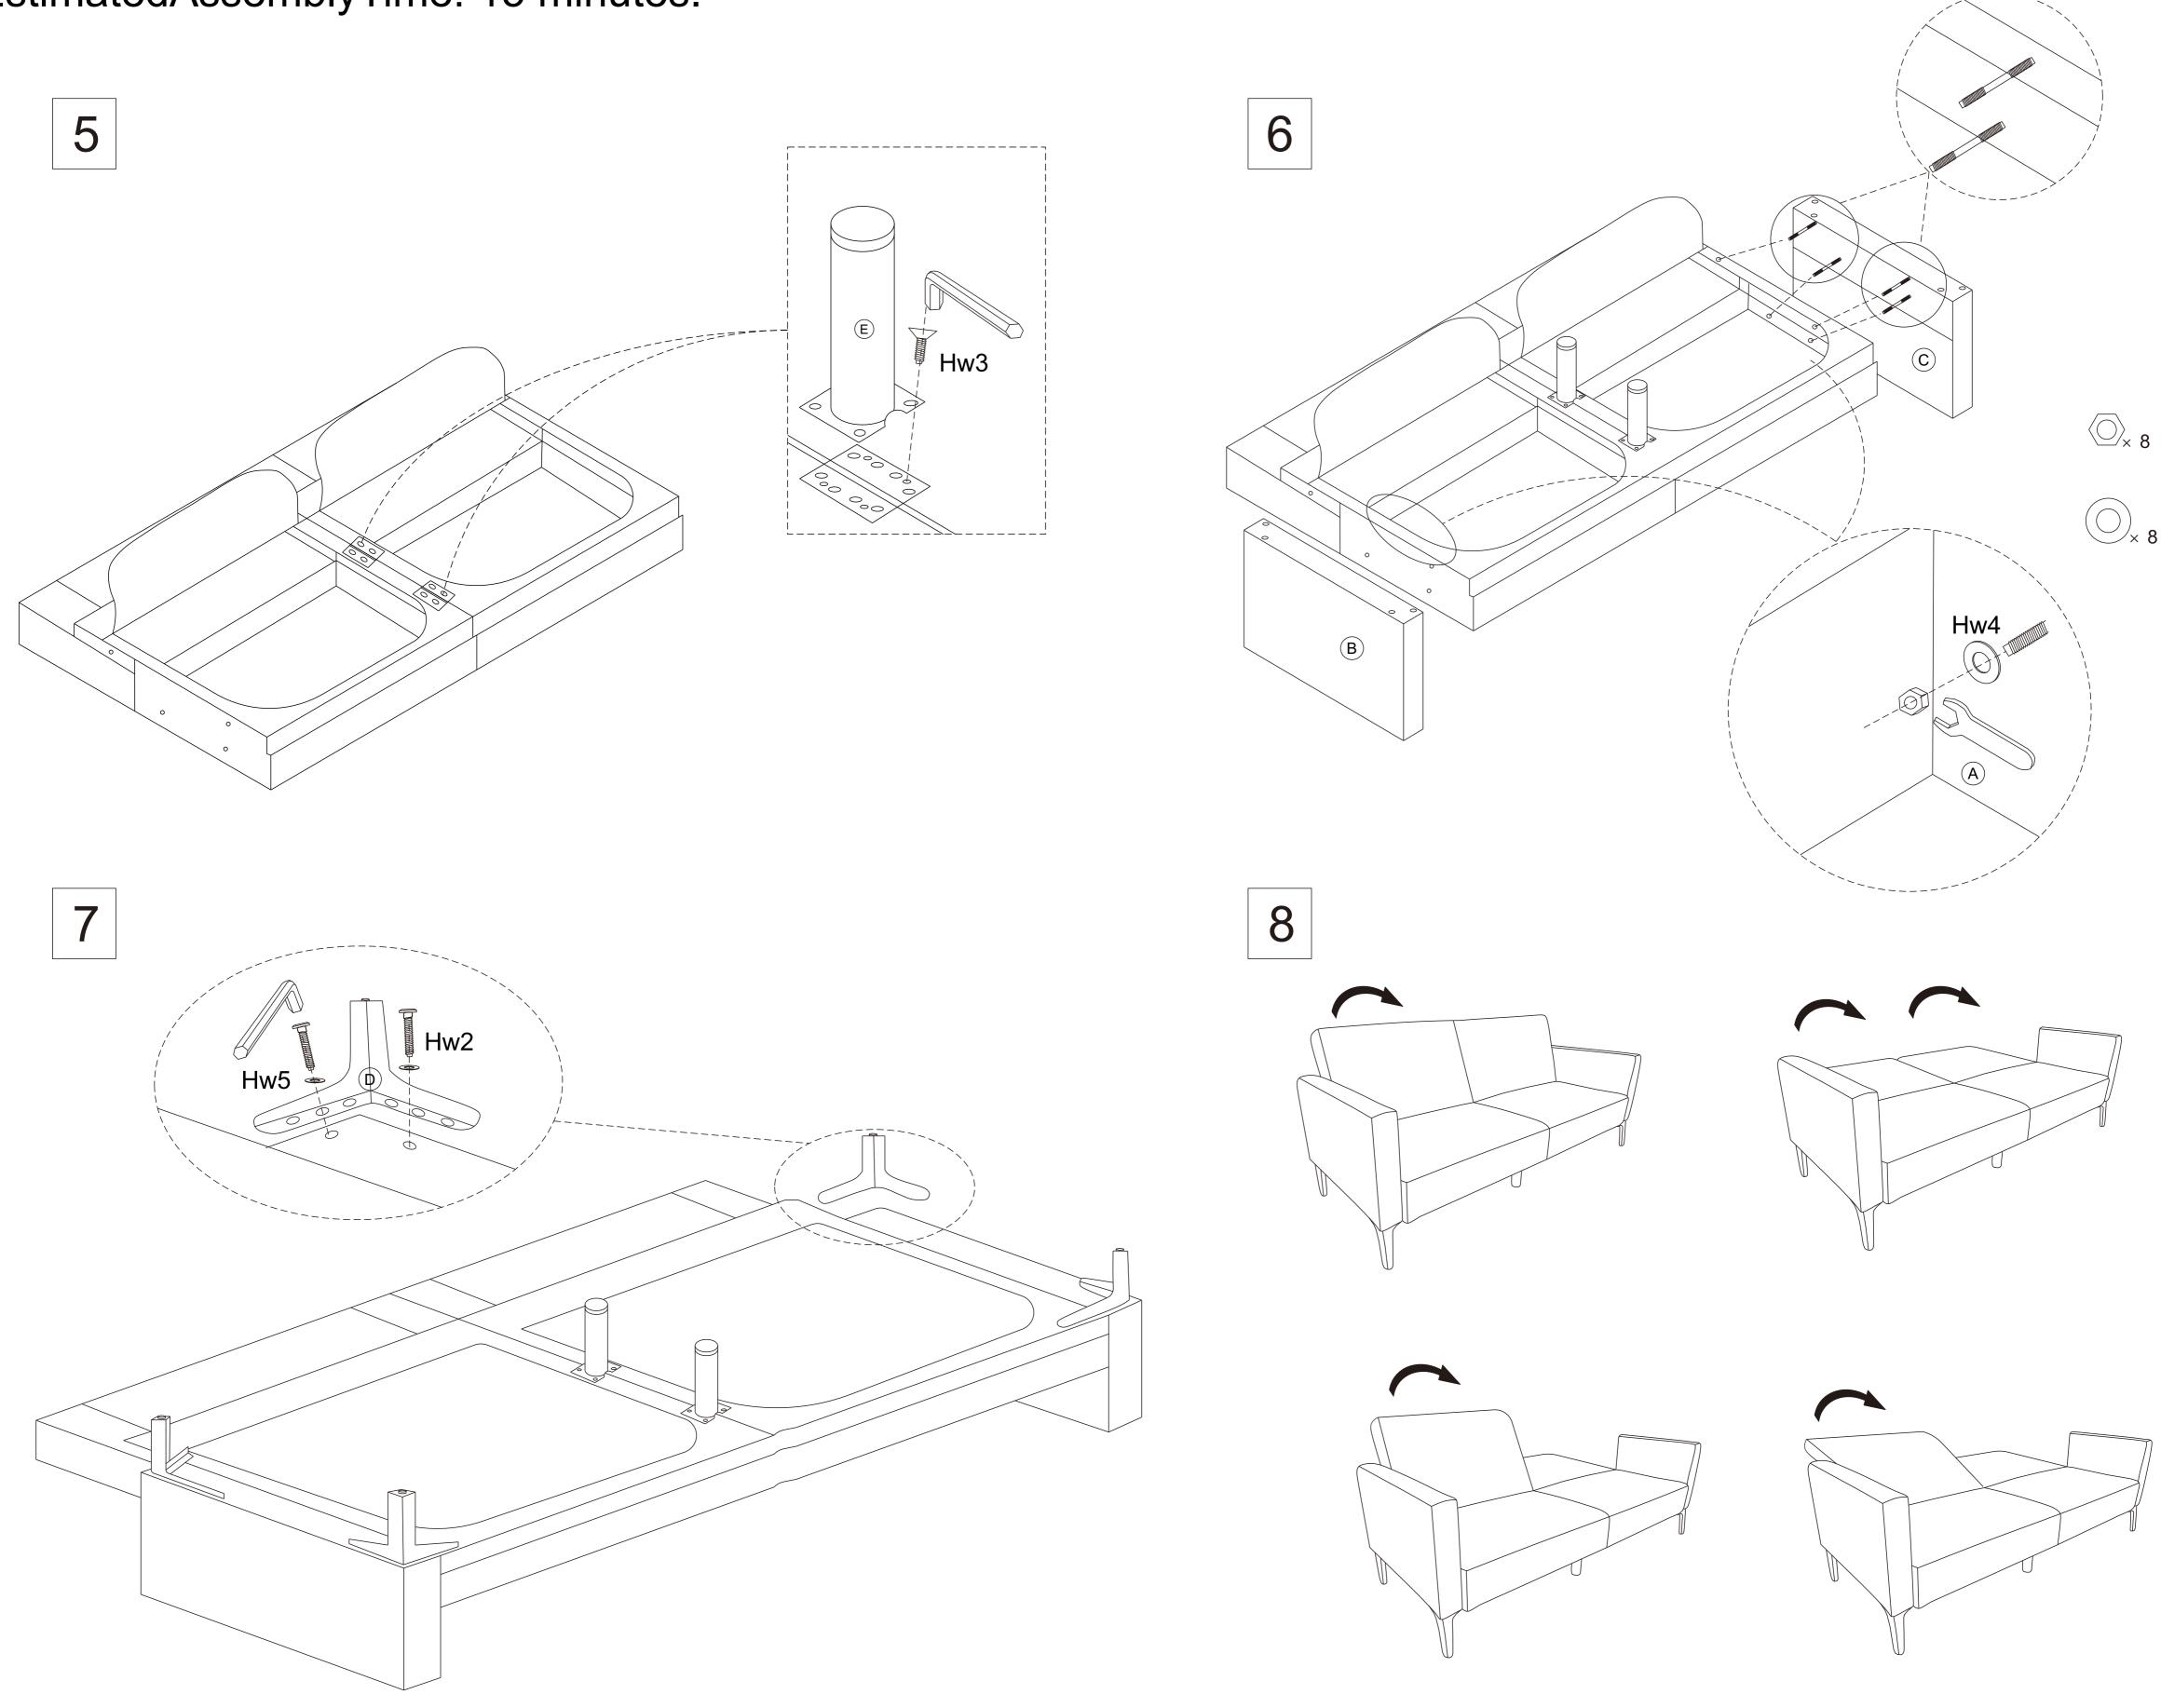

20mm             |            | 8X       |
| Hw6   | Allen key                      |            | 1X       |
| Hw7   | Hex Nut 8x13mm                 |            | 8X       |
| Hw8   | Open end wrench                |            | 1X       |



Item Dimension:79.1"W×33.1"D×32.7"H Item Weight Capacities:550LBS



## PREPARATION

Before beginning assembly of product, make sure all parts are present. Compareparts with package contents list. If any part is missing or damaged, do not attempt to assemble the product.

EstimatedAssemblyTime: 15 minutes.





## PREPARATION

Before beginning assembly of product, make sure all parts are present. Compareparts with package contents list. If any part is missing or damaged, do not attempt to assemble the product.

EstimatedAssemblyTime: 15 minutes.