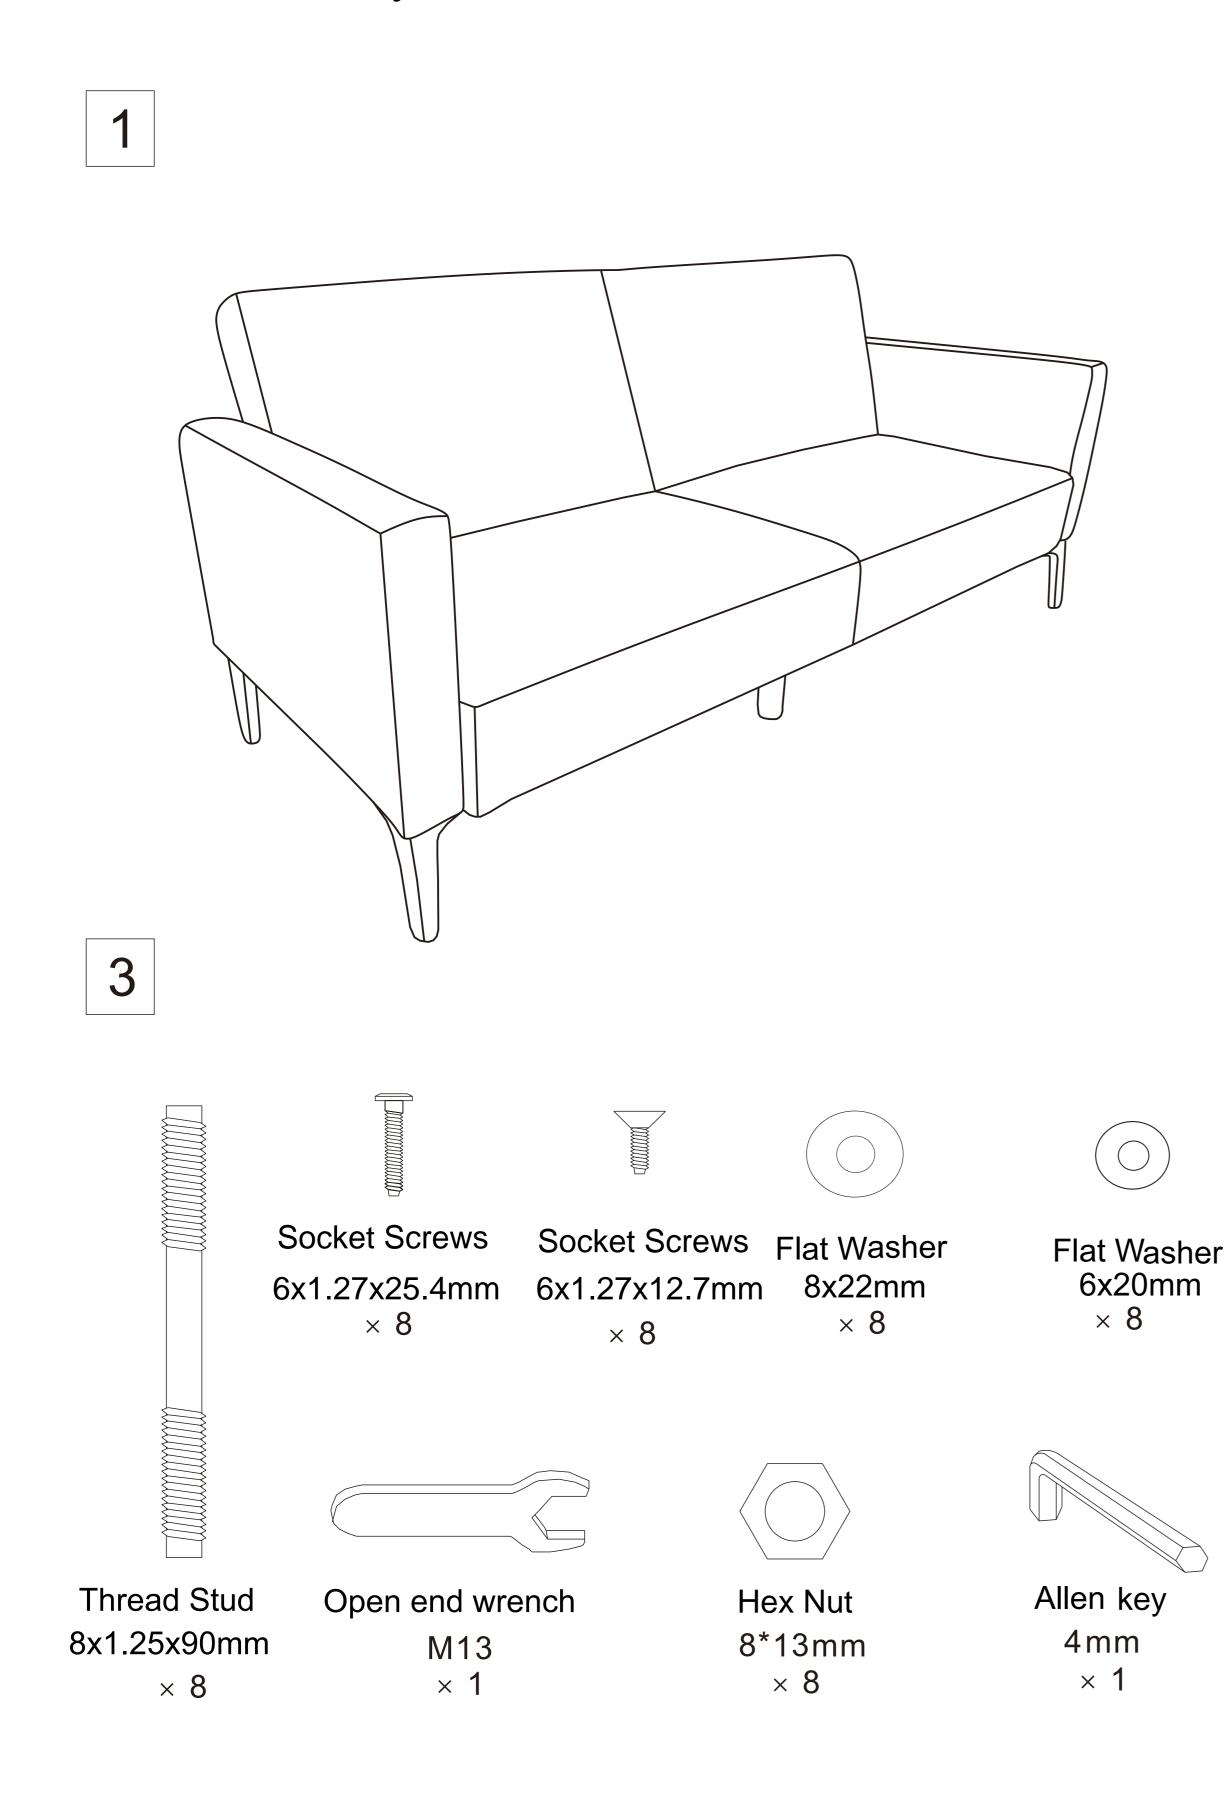

\*Please make sure that you have all parts indicated before you begin assembly on this item.

\* This item should be assembly on a soft surface to prevent scratching/dirty the surface during assembly.

Part List

\* This item may require periodic tightening.

| PIECE | DESCRIPTION                    | PICTURE    | QUANTITY |
|-------|--------------------------------|------------|----------|
| Α     | Sofabed                        |            | 1X       |
| В     | Armrest left                   |            | 1X       |
| С     | Armrest right                  |            | 1X       |
| D     | Leg                            |            | 4X       |
| E     | Middle support leg             |            | 2X       |
| Hw1   | Thread Stud<br>8x1.25x90mm     |            | 8X       |
| Hw2   | Socket Screws<br>6x1.27x25.4mm |            | 8X       |
| Hw3   | Socket Screws<br>6x1.27x12.7mm |            | 8X       |
| Hw4   | Flat Washer 8x22mm             | $\bigcirc$ | 8X       |
| Hw5   | Flat Washer 6x20mm             |            | 8X       |
| Hw6   | Allen key                      |            | 1X       |
| Hw7   | Hex Nut 8x13mm                 |            | 8X       |
| Hw8   | Open end wrench                |            | 1X       |

Item Dimension:79.1"W×33.1"D×32.7"H Item Weight Capacities:550LBS