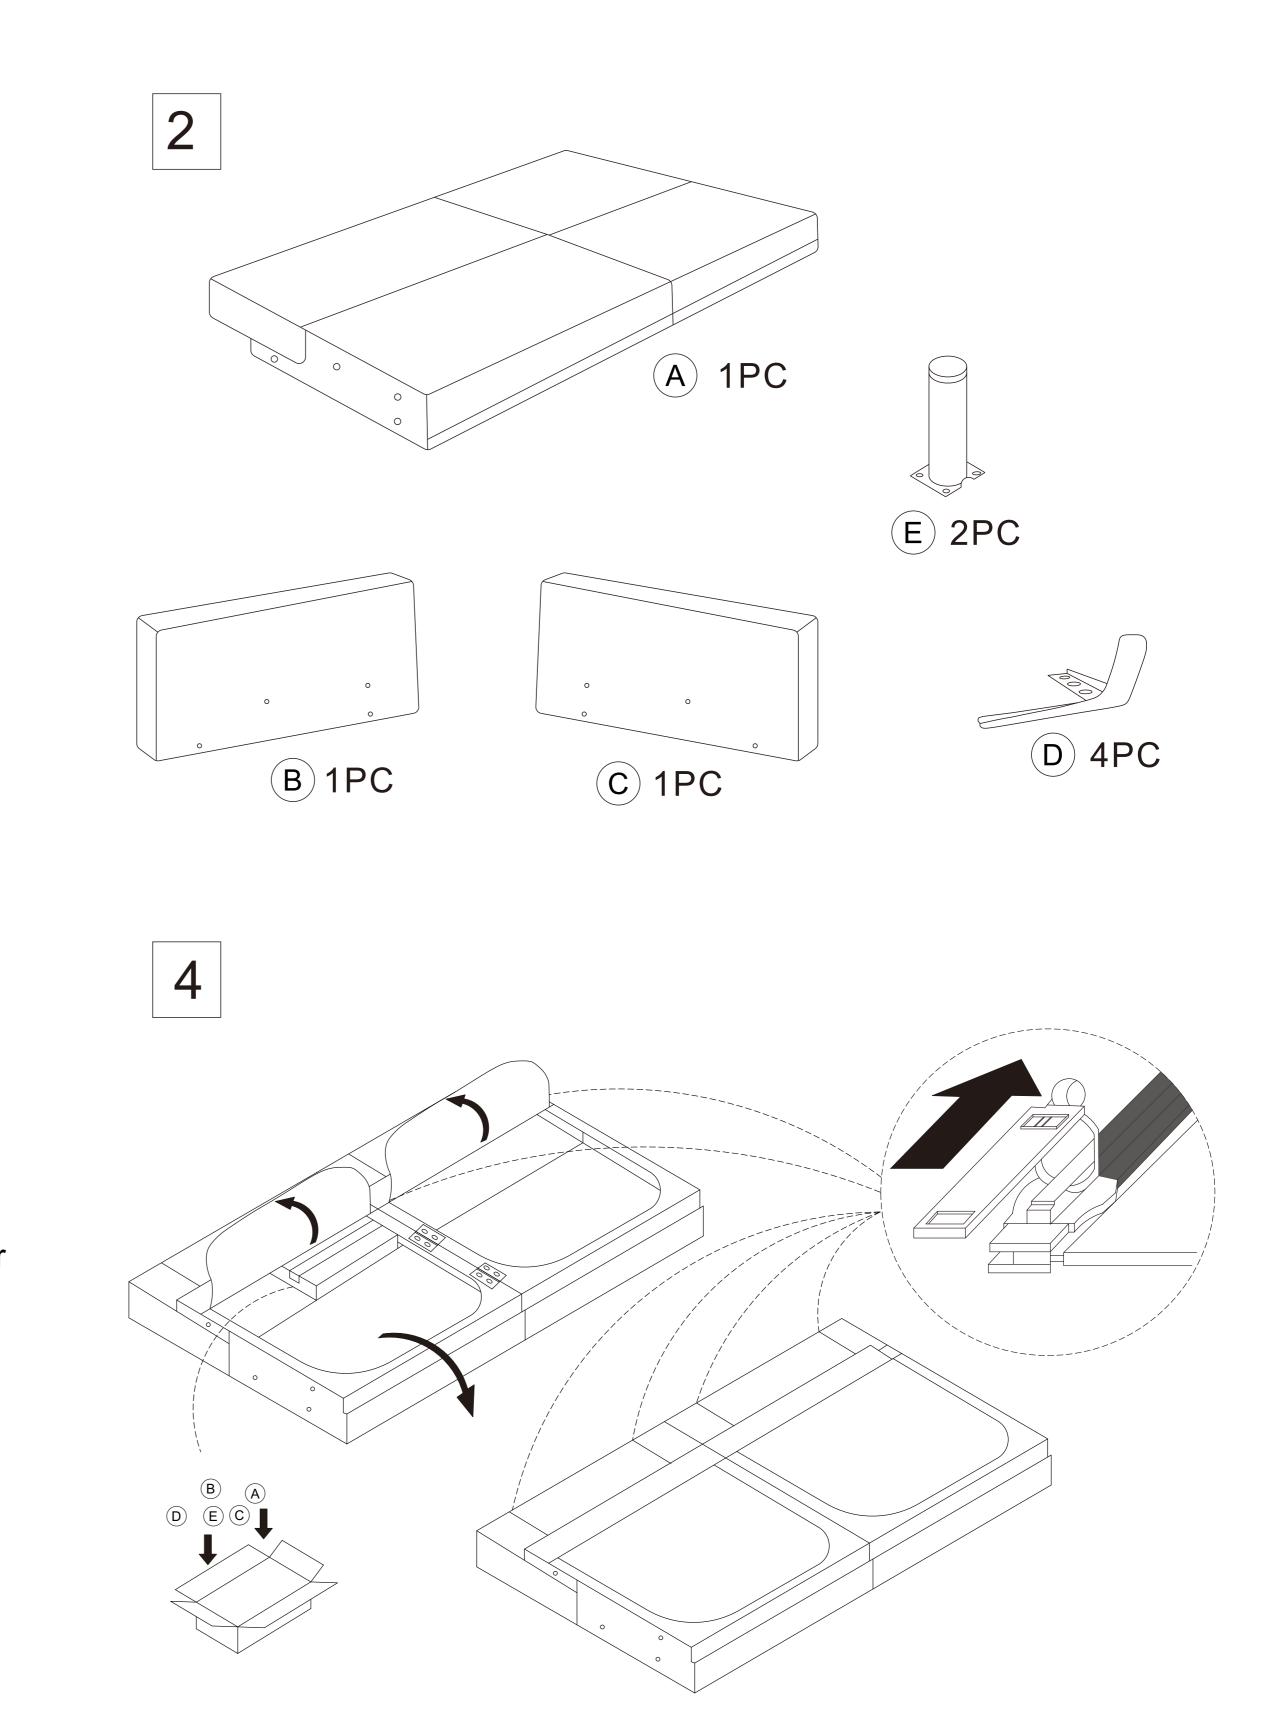

\* This item may require periodic tightening.

| PIECE | DESCRIPTION                    | PICTURE    | QUANTITY |
|-------|--------------------------------|------------|----------|
| Α     | Sofabed                        |            | 1X       |
| В     | Armrest left                   |            | 1X       |
| С     | Armrest right                  |            | 1X       |
| D     | Leg                            |            | 4X       |
| E     | Middle support leg             |            | 2X       |
| Hw1   | Thread Stud<br>8x1.25x90mm     |            | 8X       |
| Hw2   | Socket Screws<br>6x1.27x25.4mm |            | 8X       |
| Hw3   | Socket Screws<br>6x1.27x12.7mm |            | 8X       |
| Hw4   | Flat Washer 8x22mm             | $\bigcirc$ | 8X       |
| Hw5   | Flat Washer 6x20mm             |            | 8X       |
| Hw6   | Allen key                      |            | 1X       |
| Hw7   | Hex Nut 8x13mm                 |            | 8X       |
| Hw8   | Open end wrench                |            | 1X       |

## PREPARATION

Before beginning assembly of product, make sure all parts are present. Compareparts with package contents list. If any part is missing or damaged, do not attempt to assemble the product.