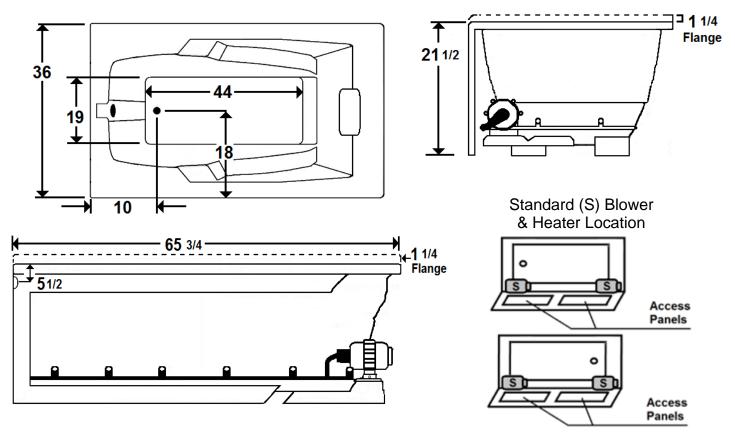

#### \*All dimensions are +/- 1/2" and subject to change without notice\* Confirm specifications before installation

# **Technical Information**

- Weight: 140 lbs.
- Water Depth to Overflow: 14"
- Water Operating Level: 47 gal.
- Water Capacity: 64 gal.
- Sump Dimension: 44" x 19"

## **Electrical Requirements.**

- Standard Blower: 12 Amps
- Maintenance Heater: 12.5 Amps
- 2, 20 Amp Dedicated GFCI's required