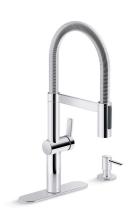

# Single-handle semi-professional kitchen sink faucet K-R26735-SD

#### **Features**

- Semi-professional kitchen faucet with finish-matched easyclean hose cover
- Two-function sprayhead with touch-control allows you to switch from stream to Sweep® spray
- Sweep® spray features specially angled nozzles that form a wide, powerful blade of water to sweep your dishes and sink clean
- Magnetic docking arm keeps the sprayhead securely in place
- MasterClean<sup>™</sup> sprayface features an easy-to-clean surface that withstands mineral buildup and maximizes spray performance
- High-arch spout offers vertical clearance for tall cookware and pitchers
- Single lever handle makes adjusting water temperature easy with one hand
- KOHLER® ceramic disc valves exceed industry longevity standards for a lifetime of durable performance
- 1.5 gpm (5.7 lpm) maximum flow rate at 60 psi (4.14 bar)
- Box includes: Assembled faucet, supply lines, soap/lotion dispenser, and escutcheon plate