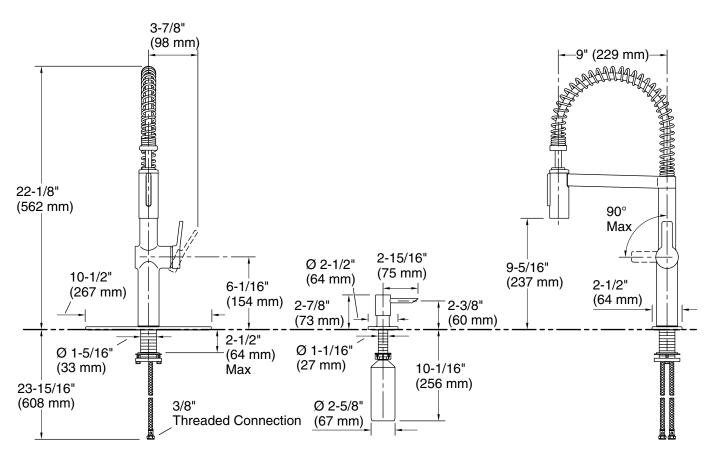

# **Technical Information**

All product dimensions are nominal.

Drain included: No

Spout:

Spout reach: 9" (229 mm)