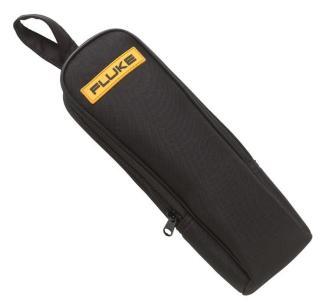

# Fluke C150 Soft Carrying Case

# Key features

- Zippered carrying case with belt loop
- Inner pocket for accessory storage
- Compatible with many Fluke products (see below)

### Product overview: Fluke C150 Soft Carrying Case

Organize your Fluke tools and accessories with the C150 Soft Carrying Case featuring a deep zippered case. Inside is an additional pocket to store test leads or small accessories. The exterior is made with a durable, high-quality polyester. The C150 also includes a belt loop so you can always easily grab, go, and keep your tools with you. The case is also compatible with a variety of Fluke tools and clamp meters, including: