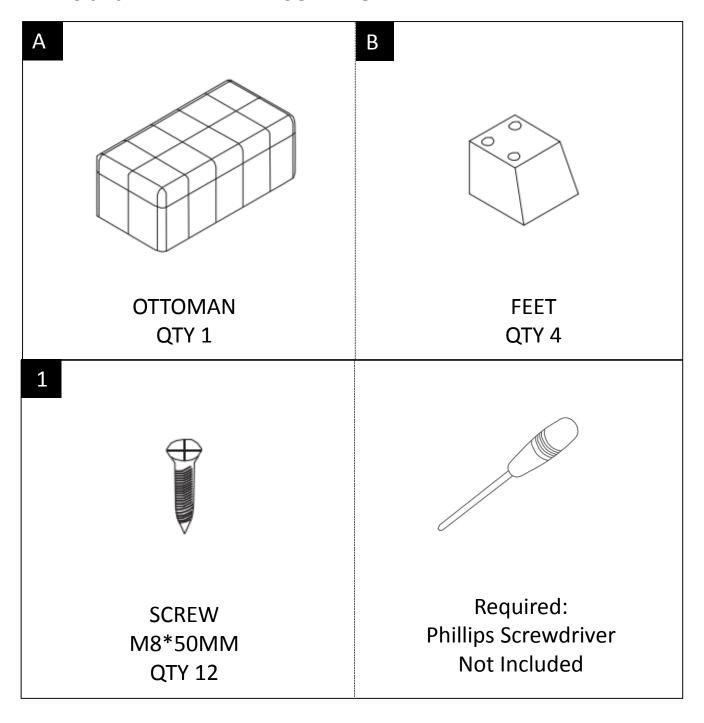

#### PARTS and HARDWARE DESCRIPTION

**NEED HELP?** For help with assembly or if you are missing a part, Please call customer service at 1-866-518-0120 ext. 262 (9 am to 4 pm EST)