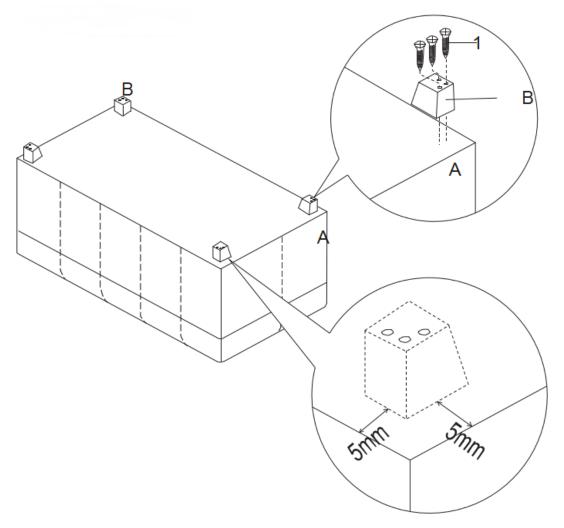

#### STEP 1

Place the Ottoman (A) on its back on a flat smooth surface. Attach Ottoman Feet (B) to Ottoman (A) with Screw (1) to each corner using a Screwdriver.

**Note:** Place Ottoman Feet (B) 5 mm from each corner with holes facing outward.