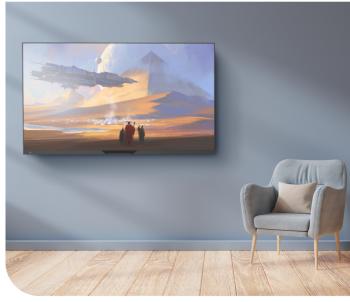

## Universal Flat Mount

A secure & easy to install, low profile design.

- •Fits most TVs 50-92" in size and up to 165lbs/75kg in weight.
- •Works with VESA patterns between 200x200 800x400.
- •Low profile design sits just 1.42" (3.6 cm) from the wall.
- •All hardware is included, making installation an easy, hassle free process.
- •An included bubble level allows for perfect horizontal adjustment.
- A solid, all-metal construction and locking mechanism provide maximum stability.