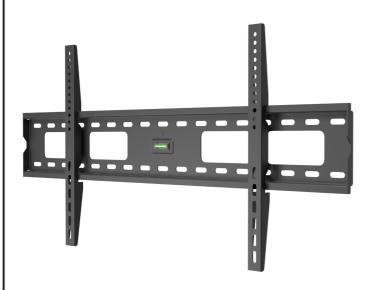

## Flat Mount

50-92" TV Size

165lbs 75kg

200x200 to 800x400

1.42" 3.6cm

## Universal Flat Mount

A secure & easy to install, low profile design.

- •Fits most TVs 50-92" in size and up to 165lbs/75kg in weight.
- •Works with VESA patterns between 200x200 800x400.
- •Low profile design sits just 1.42" (3.6 cm) from the wall.
- •All hardware is included, making installation an easy, hassle free process.
- •An included bubble level allows for perfect horizontal adjustment.
- A solid, all-metal construction and locking mechanism provide maximum stability.