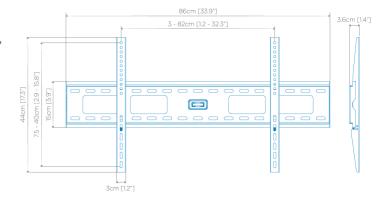

## Flat Mount

50-92" TV Size

165lbs 75kg

200x200 to 800x400

1.42" 3.6cm

## Universal Flat Mount

A secure & easy to install, low profile design.

- •Fits most TVs 50-92" in size and up to 165lbs/75kg in weight.
- •Works with VESA patterns between 200x200 800x400.
- •Low profile design sits just 1.42" (3.6 cm) from the wall.
- •All hardware is included, making installation an easy, hassle free process.
- •An included bubble level allows for perfect horizontal adjustment.
- A solid, all-metal construction and locking mechanism provide maximum stability.