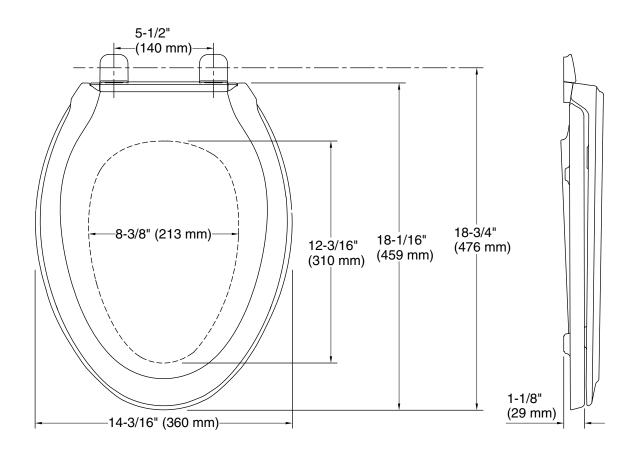

### **Technical Information**

All product dimensions are nominal.

Seat shape type: Elongated
Seat front type: Closed-front
Seat-mounting 5-1/2" (140 mm)

holes: