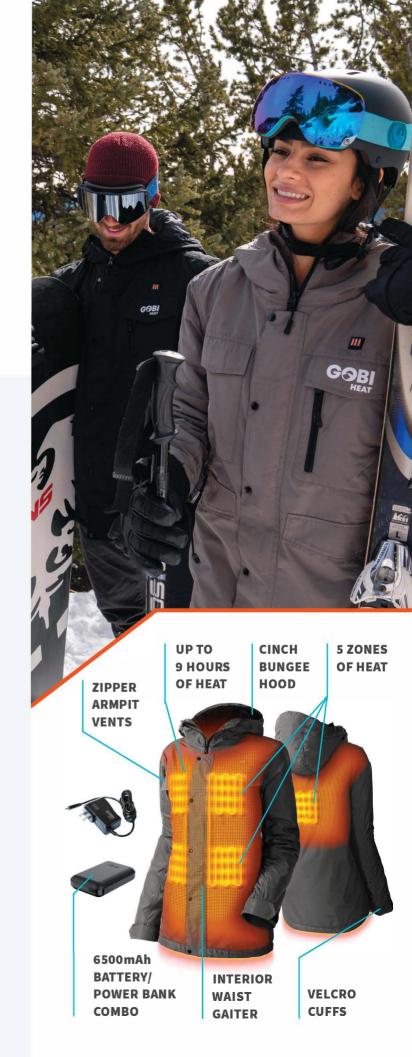

## 5 ZONE MEN'S & WOMEN'S HEATED SNOWBOARD COAT

Shift is your perfect skiing and snowboarding companion. Fitted with 5 zones of heat, 9 hour battery, and 3 heat settings, you are ready for the coldest of ski trips.

## **SPECIFICATIONS**

SIZES Mens: S-2XL

Womens: XS - 2XL

**OUTER MATERIAL** Wind and water resistant PU

coated polyester fabric

INNER MATERIAL Nylon lining

**HEAT SYSTEM** Conductive thread

**HEAT ZONES** 5 zones

**BATTERY** 7.4 volt, 6500 mAhLi-polymer

**BATTERY LIFE** Low: 9hr; Med: 6.5hr; High: 4.5hr

**HEAT SETTINGS** Low, medium, high settings

**COLORS** Onyx, Shale, Timberline