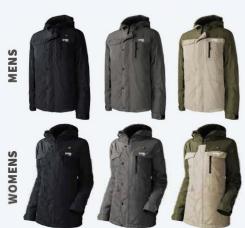

## 5 ZONE MEN'S & WOMEN'S HEATED SNOWBOARD COAT

Shift is your perfect skiing and snowboarding companion. Fitted with 5 zones of heat, 9 hour battery, and 3 heat settings, you are ready for the coldest of ski trips.

## **SPECIFICATIONS**

SIZES Mens: S-2XL

Womens: XS - 2XL

**OUTER MATERIAL** Wind and water resistant PU

coated polyester fabric

INNER MATERIAL Nylon lining

**HEAT SYSTEM** Conductive thread

**HEAT ZONES** 5 zones

**BATTERY** 7.4 volt, 6500 mAhLi-polymer

**BATTERY LIFE** Low: 9hr; Med: 6.5hr; High: 4.5hr

**HEAT SETTINGS** Low, medium, high settings

**COLORS** Onyx, Shale, Timberline