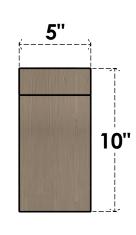

## SIDE PROFILE

FRONT PROFILE

**ISOMETRIC** 

**EKENA MILLWORK** 2300 WEST MAIN ST. CLARKSVILLE, TX 75426 TOLL FREE: 866-607-0453 WWW.EKENAMILLWORK.COM

GENERATED DATE: 01/27/2023

- 1. INSTALLATION TO BE COMPLETED IN ACCORDANCE WITH MANUFACTURER'S SPECIFICATIONS.