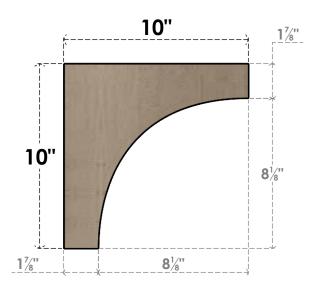

## SIDE PROFILE

FRONT PROFILE

**ISOMETRIC** 

**EKENA MILLWORK** 2300 WEST MAIN ST. CLARKSVILLE, TX 75426 TOLL FREE: 866-607-0453 WWW.EKENAMILLWORK.COM

GENERATED DATE: 01/27/2023

- 1. INSTALLATION TO BE COMPLETED IN ACCORDANCE WITH MANUFACTURER'S SPECIFICATIONS.