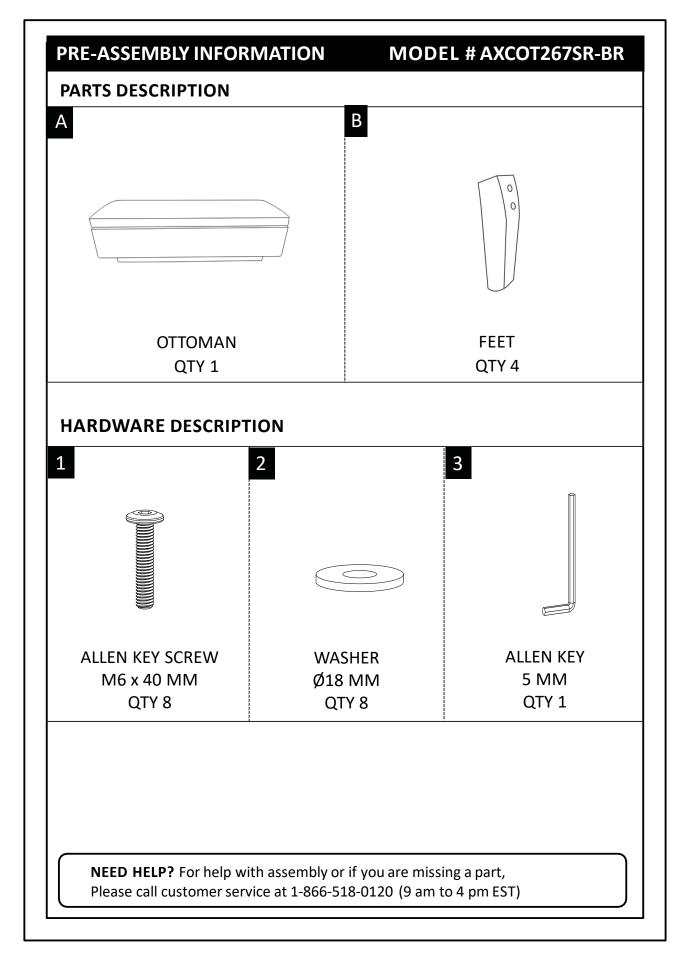

### **SAFETY INFORMATION**

Identify all the parts and hardware. Do not discard of the packaging until you have checked that you have all of the parts and hardware required. Hardware package may have spare parts.

#### STEP 1

Place Ottoman (A) on its back on a flat smooth surface. Attach Feet (B), Allen Key Screws (1) and Washers (2) to each corner. Use Allen Key (3) to tighten.