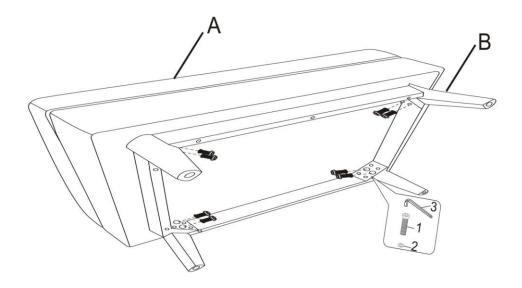

#### STEP 1

Place Ottoman (A) on its back on a flat smooth surface. Attach Feet (B), Allen Key Screws (1) and Washers (2) to each corner. Use Allen Key (3) to tighten.