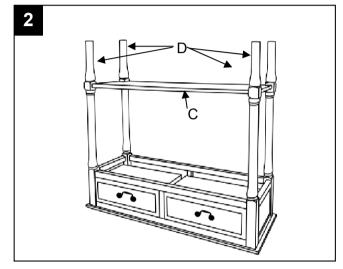

Step 1

Take all packaging off the console table. Screw four legs to the table top and gently tighten the legs.

Step 2

Put the bottom board over the end of four legs, Screw four feet thourgh bottom board to connect with legs.