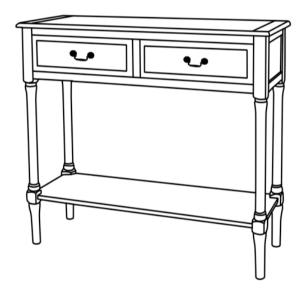

| 1X       |
| D     | Foot         | TO THE STATE OF TH | 4X       |



### Item# CNS5706

Product Dimensions:35.5"W x 13"D x 29.5"H



# ATTACH YOUR RECEIPT HERE

| Serial Number |  |  |
|---------------|--|--|
|               |  |  |
| Purchase Date |  |  |

## **PREPARATION**

Before beginning assembly of product, make sure all parts are present. Compare parts with package contents list If any part is missing or damaged, do not attempt to assemble the product. Estimated Assembly Time: 5 minutes.







Step 1

Take all packaging off the console table. Screw four legs to the table top and gently tighten the legs.

Step 2

Put the bottom board over the end of four legs, Screw four feet thourgh bottom board to connect with legs.

Step 3

Turn the table up to right side, assembling process done.