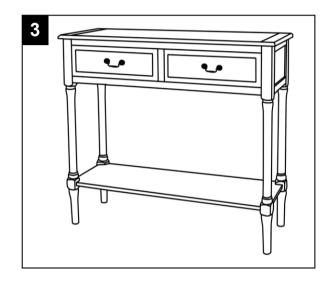

| 1X       |
| D     | Foot         | TO THE STATE OF TH | 4X       |



### Item# CNS5706

Product Dimensions:35.5"W x 13"D x 29.5"H



# ATTACH YOUR RECEIPT HERE

| Serial Number |  |  |
|---------------|--|--|
|               |  |  |
| Purchase Date |  |  |

## **PREPARATION**

Before beginning assembly of product, make sure all parts are present. Compare parts with package contents list If any part is missing or damaged, do not attempt to assemble the product. Estimated Assembly Time: 5 minutes.







Step 1

Take all packaging off the console table. Screw four legs to the table top and gently tighten the legs.

Step 2

Put the bottom board over the end of four legs, Screw four feet thourgh bottom board to connect with legs.

Step 3

Turn the table up to right side, assembling process done.