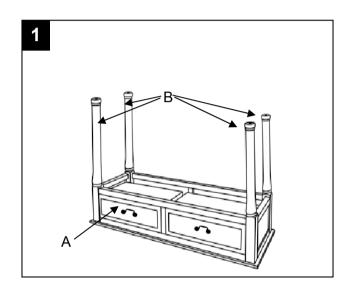

Step 1

Take all packaging off the console table. Screw four legs to the table top and gently tighten the legs.

Step 2

Put the bottom board over the end of four legs, Screw four feet thourgh bottom board to connect with legs.