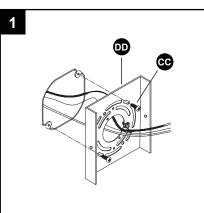

## ASSEMBLY INSTRUCTIONS

1. Attach the mounting plate (DD) to the outlet box(not included) with the long mounting screws (CC).