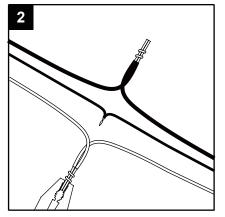

## Hardware Used

2. Strip 3/4 in. of insulation from wire ends. Twist stripped ends together with pliers (not included), black to black (power) and white to white (neutral). Attach copper wire to ground wire. Helpful hint: If necessary, attach copper ground wire to grounded outlet box.