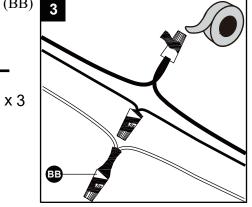

3. Attach wire nuts (BB). Tape wire nuts (BB) and wires together.

Hardware Used

**BB** Wire nut