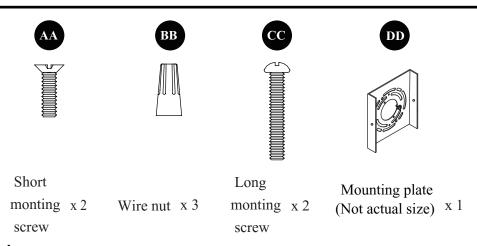

# **Instruction Manual**

## **LED Wall Lamp**



## **PACKAGE CONTENTS**



| PART | DESCRIPTION  | QUANTITY |
|------|--------------|----------|
| A    | Fixture body | 1        |

### HARDWARE CONTENTS(shown actual size)



# **SAFETY INFORMATION**

Please read and understand this entire manual before attempting to assemble, operate or install the product.

# **WARNING**

- TURN OFF ELECTRICITY at main fuse box (or circuit breaker box) before beginning installation by removing fuse (or switching off circuit breaker).
- MINIMUM 90°C SUPPLY CONDUCTORS.

### PREPARATION

Before beginning assembly of product, make sure all parts are present. Compare parts with package contents list and hardware contents list. If any part is missing or damaged, do not attempt to assemble the product.

#### **Estimated Assembly Times: 25 minnutes**

Tools Required for Assembly (not included): Flathead screwdriver, Phillips screwdriver, Pliers, Electrical tape, Wire cutters, Safety glasses.

Helpful Tools (not included): Wire stri