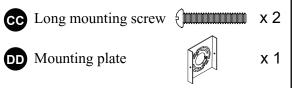

## ASSEMBLY INSTRUCTIONS

1. Attach the mounting plate (DD) to the outlet box(not included) with the long mounting screws (CC).

## Hardware Used

- AA Short mounting screw

   DD Mounting plate
- 5. The lamp installation has been completed, no bulb is required.

4

x 2

x 1

Print in china

A