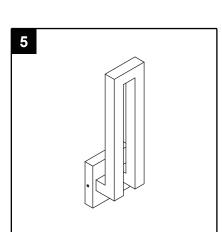

## ASSEMBLY INSTRUCTIONS

4. Place fixeture (A) onto the mounting plate (DD). Secure with short mounting screws (AA).

## Hardware Used

- AA Short mounting screw

   DD Mounting plate
- 5. The lamp installation has been completed, no bulb is required.

4

x 2

x 1

Print in china

A