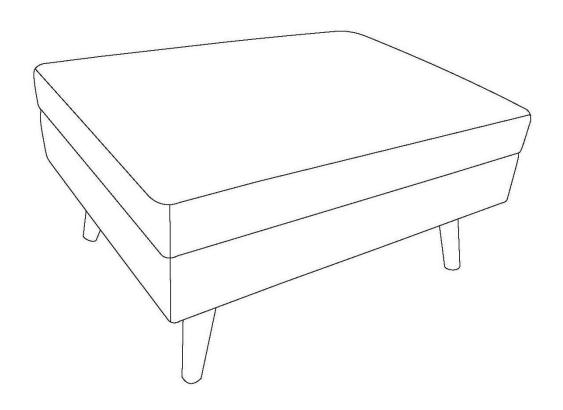

# OWEN / ETHAN / THEO

### **COFFEE TABLE OTTOMAN WITH STORAGE**

MODEL # AXCOT-267S-DBR









### Questions, problems, assembly help, missing parts?

No need to return the product, we will gladly help and ship your replacement parts free of charge
Please call Customer Service at 1-866-518-0120 ext. 262
Monday to Friday between 9 am – 4 pm EST
or go to

www.simpli-home.com/parts request

| In order to assist you in a timely manner, please have the following information ready: |                       |
|-----------------------------------------------------------------------------------------|-----------------------|
| Model #                                                                                 | Part Number or Letter |
| Purchased at                                                                            | Date of Purchase      |

If you wish to return the produ