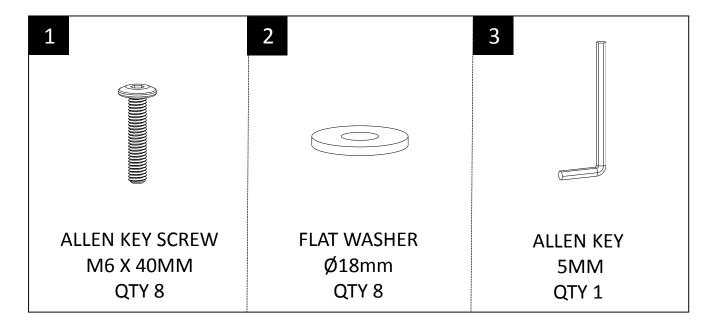

#### HARDWARE DESCRIPTION

**NEED HELP?** For help with assembly or if you are missing a part, Please call customer service at 1-866-518-0120 ext. 262 (9 am to 4 pm EST)