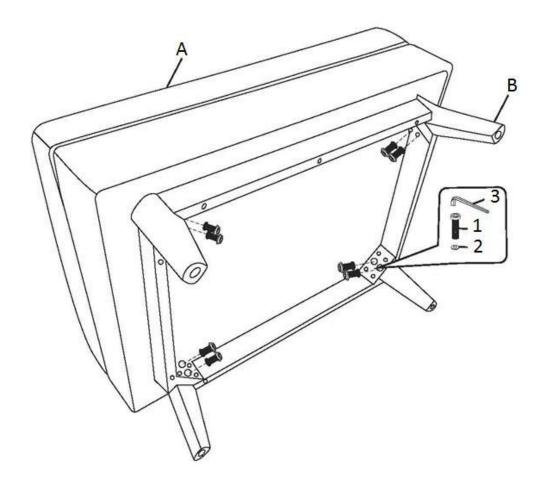

#### STEP 1

Place Ottoman (A) on its back on a flat smooth surface. Attach Ottoman Feet (B) with Allen Key Screws (1) and Flat Washers (2). Use Allen Key (3) to tighten.

### STEP 2

Turn Ottoman right side up.