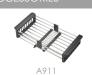

# **ARIES**

STAINLESS STEEL HANDMADE DOUBLE BOWL KITCHEN SINK

**BRUSHED** SATIN FINISH

Premium 18 gauge stainless steel with 18/10 chrome-nickel content. The 18% of chrome content provides durability, maximum protection against rust and a beautiful satin finish. The 10% of nickel content provides excellent strength and hardness.

| Overall Dimensions  | 31 <sup>1</sup> / <sub>4</sub> " x 20 <sup>1</sup> / <sub>2</sub> " x 9" |
|---------------------|--------------------------------------------------------------------------|
| Internal Dimensions | 28 <sup>1</sup> / <sub>2</sub> " x 15 <sup>3</sup> / <sub>8</sub> " x 9" |
| Left Basin          | 13 <sup>5</sup> /8" x 15 <sup>3</sup> /8" x 9"                           |
| Right Basin         | 13 <sup>5</sup> /8" × 15 <sup>3</sup> /8" × 9"                           |
| Drain Openning Size | 3 1/2"                                                                   |