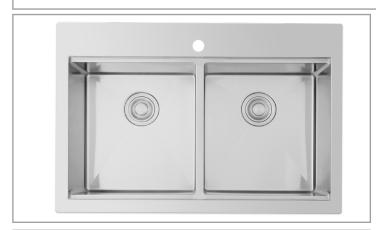

# **ARIES**

STAINLESS STEEL HANDMADE DOUBLE BOWL KITCHEN SINK

**BRUSHED** SATIN FINISH

Premium 18 gauge stainless steel with 18/10 chrome-nickel content. The 18% of chrome content provides durability, maximum protection against rust and a beautiful satin finish. The 10% of nickel content provides excellent strength and hardness.

AZUNI® sinks have on standard 3 1/2" drain opening that can fit any garbage disposal unit. The sink structure is well designed to withstand any heavy garbage disposal unit.

This product is covered by a limited lifetime warranty. Consult our websité for complete details.