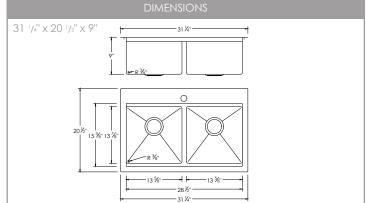

| Overall Dimensions  | 31 <sup>1</sup> / <sub>4</sub> " x 20 <sup>1</sup> / <sub>2</sub> " x 9" |
|---------------------|--------------------------------------------------------------------------|
| Internal Dimensions | 28 <sup>1</sup> / <sub>2</sub> " x 15 <sup>3</sup> / <sub>8</sub> " x 9" |
| Left Basin          | 13 <sup>5</sup> /8" x 15 <sup>3</sup> /8" x 9"                           |
| Right Basin         | 13 <sup>5</sup> /8" × 15 <sup>3</sup> /8" × 9"                           |
| Drain Openning Size | 3 1/2"                                                                   |