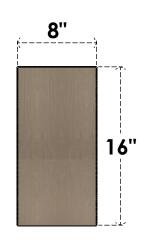

# FRONT PROFILE

### ITEM NUMBER: CORU08X24X16DURRCPR

8"W X 24"D X 16"H SERIES 3 CLASSIC DURHAM ROUGH CEDAR TIMBERTHANE FAUX WOOD CORBEL, PRIMED