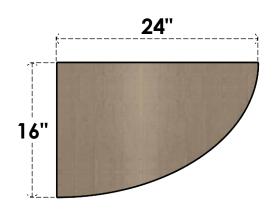

## SIDE PROFILE

### ITEM NUMBER: CORU08X24X16DURRCPR

8"W X 24"D X 16"H SERIES 3 CLASSIC DURHAM ROUGH CEDAR TIMBERTHANE FAUX WOOD CORBEL, PRIMED