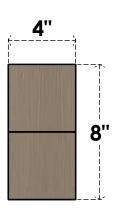

## ITEM NUMBER: CORU04X04X08CHPRCPR

4"W X 4"D X 8"H SERIES 2 WIDE CHAPEL HILL ROUGH CEDAR TIMBERTHANE FAUX WOOD CORBEL, PRIMED

## **FRONT PROFILE**