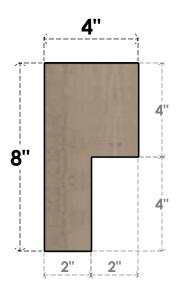

## ITEM NUMBER: CORU04X04X08CHPRCPR

4"W X 4"D X 8"H SERIES 2 WIDE CHAPEL HILL ROUGH CEDAR TIMBERTHANE FAUX WOOD CORBEL, PRIMED

## **SIDE PROFILE**