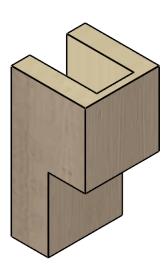

## ITEM NUMBER: CORU04X04X08CHPRCPR

4"W X 4"D X 8"H SERIES 2 WIDE CHAPEL HILL ROUGH CEDAR TIMBERTHANE FAUX WOOD CORBEL, PRIMED

## **ISOMETRIC**

**EKENA MILLWORK** 2300 WEST MAIN ST. CLARKSVILLE, TX 75426 TOLL FREE: 866-607-0453 WWW.EKENAMILLWORK.COM

GENERATED DATE: 01/27/2023

- 1. INSTALLATION TO BE COMPLETED IN ACCORDANCE WITH MANUFACTURER'S SPECIFICATIONS.