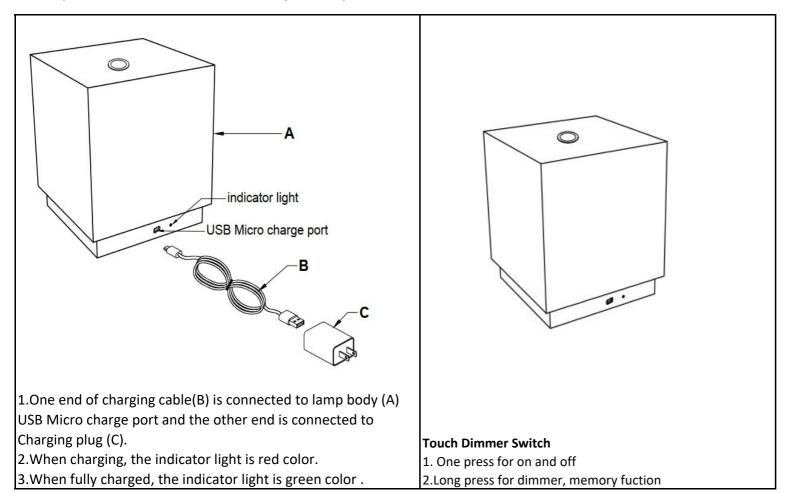

#### Model#: JYL1200 Product Dimensions:4"Lx4"Wx4.63"H

| PIECE | DESCRIPTION       | PICTURE  | QUANTITY | PIECE | DESCRIPTION      | PICTURE | QUANTITY |
|-------|-------------------|----------|----------|-------|------------------|---------|----------|
| A     | Lamp body         | °        | 1X       | С     | Charging<br>plug |         | 1X       |
| В     | Charging<br>cable | <b>X</b> | 1X       |       |                  |         |          |