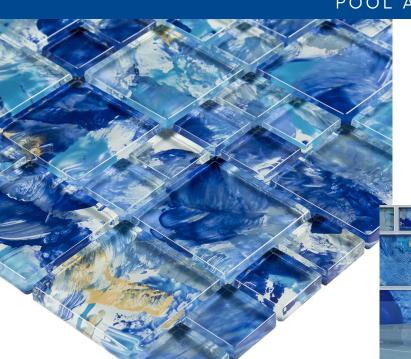

## **WAVES BEACH RETREAT**

Piece Size: 11.75" x 11.75"

Coverage/Pc: 0.96 sqft/pc

Coverage/Box: 10.65/sqft

Presentation: Mesh Mounted

Chip Size: MULTI-SIZED Thickness: 8 mm

Pieces/Box: 11

Material: Glass