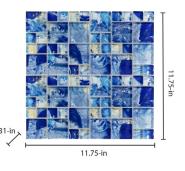

## **WAVES BEACH RETREAT**

Piece Size: 11.75" x 11.75"

Coverage/Pc: 0.96 sqft/pc

Coverage/Box: 10.65/sqft

Presentation: Mesh Mounted

Chip Size: MULTI-SIZED Thickness: 8 mm

Pieces/Box: 11

Material: Glass