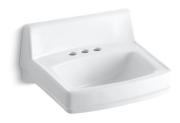

## Greenwich™ Wall-Mount Bathroom Sink K-2032

#### Features

- Made from premium materials that withstand high-volume usage
- Constructed of vitreous china
- 20-3/4"L x 18-1/4"W
- Wall-mount installation
- Faucet not included
- Includes wall hanger
- Drilled for concealed arm carrier

# Greenwich™

Wall-Mount Bathroom Sink K-2032