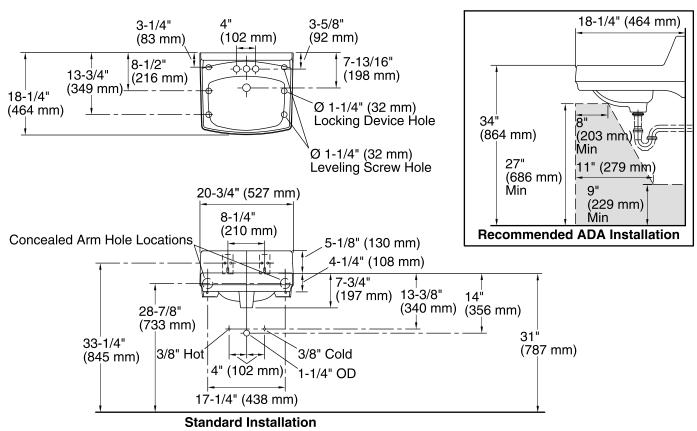

#### **Technical Information**

| All product dimensions are nominal. |                                                                                                  |  |  |
|-------------------------------------|--------------------------------------------------------------------------------------------------|--|--|
| Bowl configuration:                 | Single                                                                                           |  |  |
| Installation:                       | Wall-mount                                                                                       |  |  |
| Bowl area (Center)                  | Length: 10" (254 mm)<br>Width: 15" (381 mm)<br>With overflow: Yes<br>Water depth: 3-1/4" (83 mm) |  |  |
| Number of deck holes:               | 3                                                                                                |  |  |
| Faucet hole(s):                     | 1-1/4" (32 mm)                                                                                   |  |  |
| Soap/Lotion hole:                   | 1-1/4" (32 mm)                                                                                   |  |  |
| Drain hole:                         | 1-3/4" (44 mm)                                                                                   |  |  |

#### Notes

Install this product according to the installation instructions.

ADA, OBC compliant when installed to the specific requirements of these regulations.