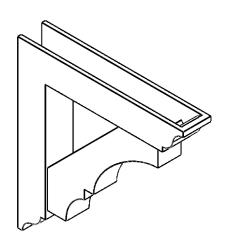

## ITEM NUMBER: BKTP03X18X18BOA01

3"W X 18"D X 18"H X 3"T BALBOA ARCHITECTURAL GRADE PVC OPEN BRACKET, TRADITIONAL TOP AND BACK, 2 1/2"W CLOSED BRACE

3"

**FRONT PROFILE** 

3"

**ISOMETRIC** 

**GENERATED DATE : 03/21/2024** 