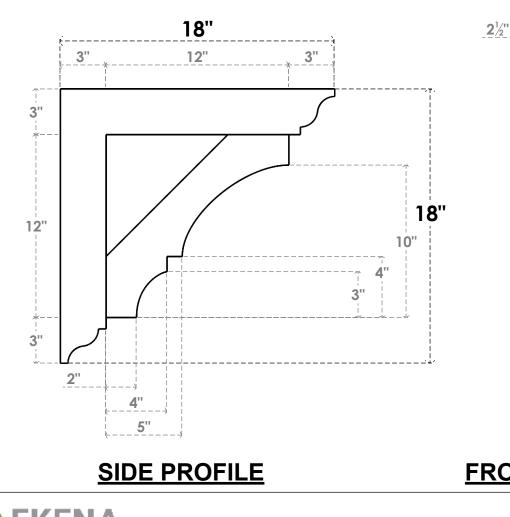

## ITEM NUMBER: BKTP03X18X18BOA01

3"W X 18"D X 18"H X 3"T BALBOA ARCHITECTURAL GRADE PVC OPEN BRACKET, TRADITIONAL TOP AND BACK, 2 1/2"W CLOSED BRACE

3"

**FRONT PROFILE** 

3"

**ISOMETRIC** 

**GENERATED DATE : 03/21/2024** 