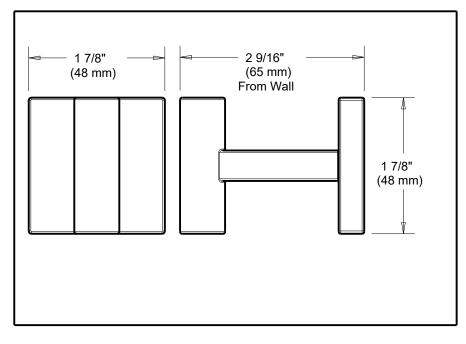

Submitted Model No .:

Specific Features:

- Nash Bath Collection
- Toilet Paper Holder