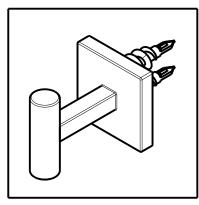

Nash Bath Collection

Towel Bar

Submitted Model No .:

Specific Features:



## STANDARD SPECIFICATIONS:

 Mounting hardware and mounting template included with product.

Delta reserves the right (1) to make changes in specifications and materials, and (2) to change or discontinue models, both without notice or obligation. Dimensions are for reference only. See current full-line price book or www.deltafaucet.com for finish options and product availability.







Specific Features:





- Nash Bath Collection
- Robe Hook

## STANDARD SPECIFICATIONS:

• Mounting hardware and mounting template included with product.

Delta reserves the right (1) to make changes in specifications and materials, and (2) to change or discontinue models, both without notice or obligation. Dimensions are for reference only. See current full-line price book or www.deltafaucet.com for finish options and product availability.



Submitted Model No .:

Specific Features:





- Nash Bath Collection
- Toilet Paper Holder

## STANDARD SPECIFICATIONS:

• Mounting hardware and mounting template included with product.

Delta reserves the right (1) to make changes in specifications and materials, and (2) to change or discontinue models, both without notice or obligation. Dimens