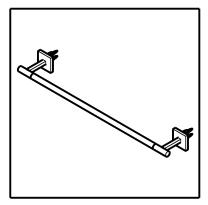

Nash Bath Collection

Towel Bar

Submitted Model No .:

Specific Features:



## STANDARD SPECIFICATIONS:

 Mounting hardware and mounting template included with product.

Delta reserves the right (1) to make changes in specifications and materials, and (2) to change or discontinue models, both without notice or obligation. Dimensions are for reference only. See current full-line price book or www.deltafaucet.com for finish options and product availability.







Specific Features:





- Nash Bath Collection
- Robe Hook

## STANDARD SPECIFICATIONS:

• Mounting hardware and mounting template included with product.

Delta reserves the right (1) to make changes in specifications and materials, and (2) to change or discontinue models, both without notice or obligation. Dimensions are for