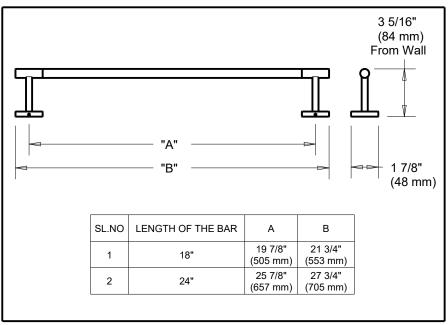

Nash Bath Collection

Towel Bar

Submitted Model No .:

Specific Features:

## STANDARD SPECIFICATIONS:

 Mounting hardware and mounting template included with product.

Delta reserves the right (1) to make changes in specifications and materials, and (2) to change or discontinue models, both without notice or obligation. Dimensions are for reference only. See current full-line price book or www.deltafaucet.com for finish options and product availability.