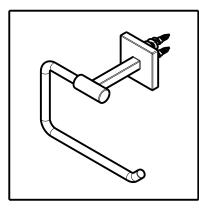

Submitted Model No .:

Specific Features:

- Nash Bath Collection
- Toilet Paper Holder

## STANDARD SPECIFICATIONS:

• Mounting hardware and mounting template included with product.

Delta reserves the right (1) to make changes in specifications and materials, and (2) to change or discontinue models, both without notice or obligation. Dimensions are for reference only. See current full-line price book or www.deltafaucet.com for finish options and product availability.