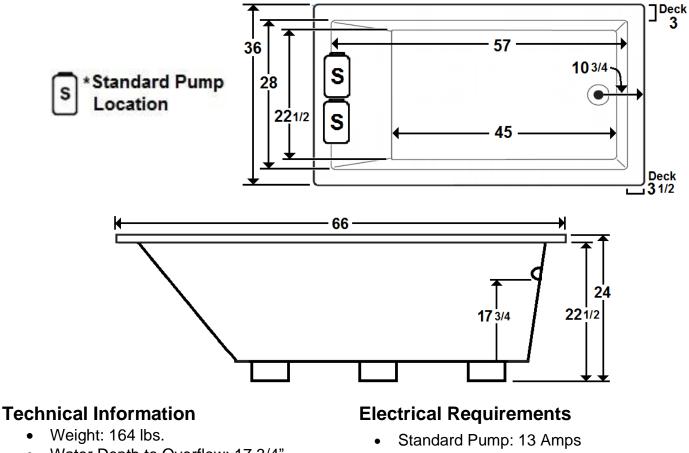

## \*All dimensions are +/- 1/2" and subject to change without notice\*

- Water Depth to Overflow: 17 3/4"
- Water Operating Level:

•

- Water Capacity: 93 gal.
- Sump Dimension: 45" x 22 1/2"

- Standard Blower: 12 Amps
- 2, 20amp Dedicated GFCI's required