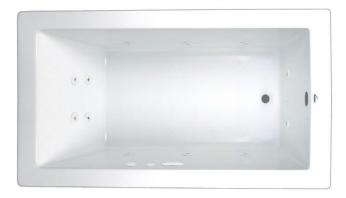

## **PARKER 6** 66" x 36" Drop-In Acrylic Combo Bath

## **Features**

- Color-matched jet trim
- 10 adjustable hydrotherapy jets •
- 24 high output lateral air jets •
- Constructed of high-gloss durable acrylic
- 3-Speed control for the 13 Amp pump
- 12.0 Amp variable speed blower
- Mood light included
- Textured floor •
- Pre-leveled base for easy installation
- Can be installed as an undermount
- Made in the USA