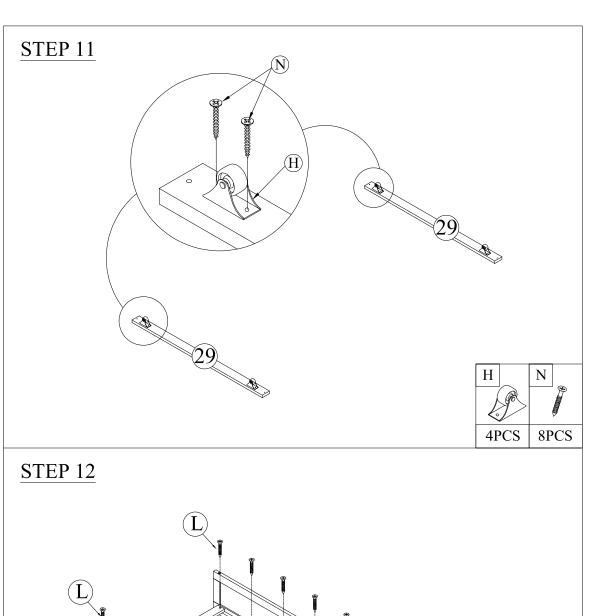

#### Hardware List +WF317903

| A | 9/////                                               | Wooden dowel 8 x 30 mm             | 27 |
|---|------------------------------------------------------|------------------------------------|----|
| В | <u> </u>                                             | Hex-head bolt - Ø1/4" x 125 mm     | 4  |
| С | <u> </u>                                             | Hex-head bolt - Ø1/4" x 60 mm      | 8  |
| D |                                                      | Hex-head bolt - Ø1/4" x 50 mm      | 4  |
| Е | ()mmm                                                | Hex-head bolt - Ø1/4" x 40 mm      | 4  |
| F | <b>8</b> _e)                                         | Horizontal-hole bolt - 1/4 x 15 mm | 12 |
| G | (a)                                                  | Hex-Head screw - Ø6 x 50 mm        | 3  |
| Н | Ø                                                    | Wheels                             | 4  |
| Ι |                                                      | Sliding Wheel                      | 8  |
| J |                                                      | L big bracket - 3x18x95x95         | 2  |
| K | 6                                                    | L small bracket - 2x25x25x30       | 2  |
| L | ( <del>1</del> )==================================== | Screw # 4 x 30mm                   | 50 |
| M | (†)                                                  | Screw # 4 x 25mm                   | 18 |
| N | ( <del>†</del> )=111111111>                          | Screw # 3.5 x 15mm                 | 26 |
| О | <del>()</del> ====================================   | Screw # 3.5 x 10mm                 | 32 |
| P | (a)                                                  | Hex-Head screw - Ø6 x 70 mm        | 14 |
| Q |                                                      | USB Power Outlet                   | 1  |
| R | LED                                                  | LED String Lights                  | 1  |
| S |                                                      | K 4 mm                             | 1  |