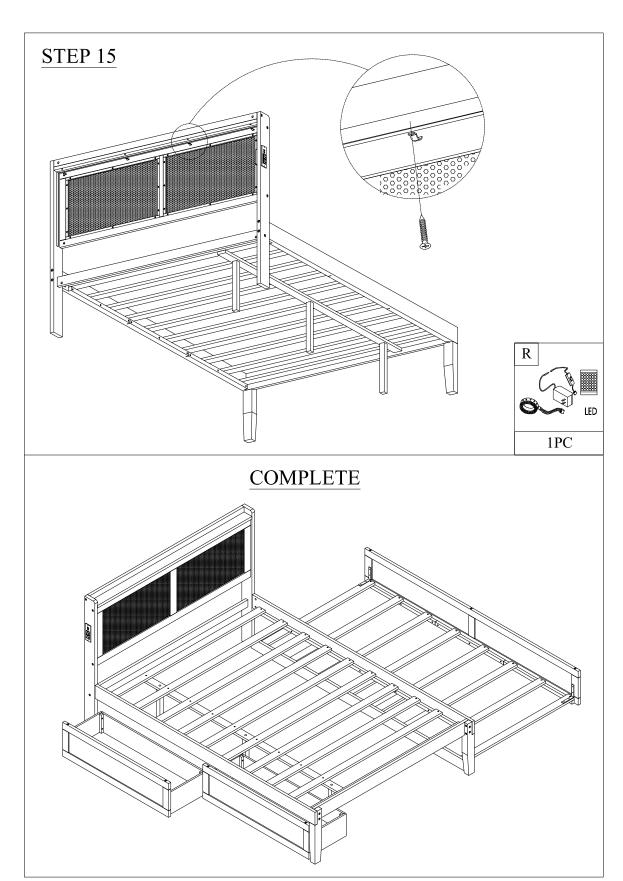

#### Hardware List +WF317903

| A | 9/////                                               | Wooden dowel 8 x 30 mm             | 27 |
|---|------------------------------------------------------|------------------------------------|----|
| В | <u> </u>                                             | Hex-head bolt - Ø1/4" x 125 mm     | 4  |
| С | <u> </u>                                             | Hex-head bolt - Ø1/4" x 60 mm      | 8  |
| D |                                                      | Hex-head bolt - Ø1/4" x 50 mm      | 4  |
| Е | ()mmm                                                | Hex-head bolt - Ø1/4" x 40 mm      | 4  |
| F | <b>8</b> _e)                                         | Horizontal-hole bolt - 1/4 x 15 mm | 12 |
| G | (a)                                                  | Hex-Head screw - Ø6 x 50 mm        | 3  |
| Н | Ø                                                    | Wheels                             | 4  |
| Ι |                                                      | Sliding Wheel                      | 8  |
| J |                                                      | L big bracket - 3x18x95x95         | 2  |
| K | 6                                                    | L small bracket - 2x25x25x30       | 2  |
| L | ( <del>1</del> )==================================== | Screw # 4 x 30mm                   | 50 |
| M | (†)                                                  | Screw # 4 x 25mm                   | 18 |
| N | ( <del>†</del> )=111111111>                          | Screw # 3.5 x 15mm                 | 26 |
| О | <del>()</del> ====================================   | Screw # 3.5 x 10mm                 | 32 |
| P | (a)                                                  | Hex-Head screw - Ø6 x 70 mm        | 14 |
| Q |                                                      | USB Power Outlet                   | 1  |
| R | LED                                                  | LED String Lights                  | 1  |
| S |                                                      | K 4 mm                             | 1  |