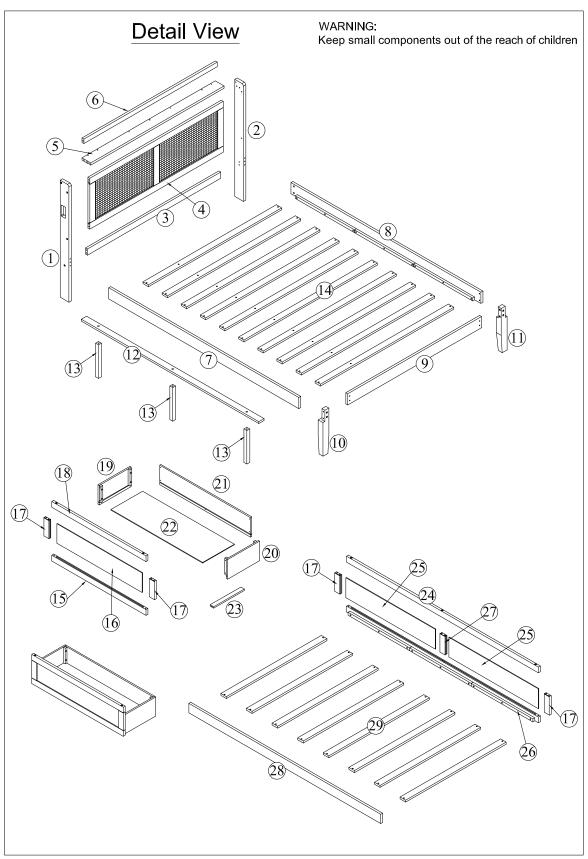

## Part List: WF317903 Left Hind Leg - 1pc Right Hind Leg - 1pc 3 6 Quiz After Above - 1pc Lower Horizontal Bar - 1pc 8 Shoulder Bed Left Side - 1pc Right Shoulder Bed - 1pc 10 Left Foot of Bed - 1pc Bed Foot Right - 1pc 13 12 Bed Support Bar - 1pc Father's Foot - 3pcs 19 20 Left Pullout Side Panel - 2pcs Right Drawer Side Panel - 2pcs 23 21 Pull-out Rear Panel - 2pc Drawer Bottom Puzzle - 2pcs 24 26 Upper Horizontal Bar - 1pc Lower Horizontal Bar - 1pc 28 Horizontal Bar Behind the Drawer - 1pc

# Part List: WF317904 4 5 Cloud Frame - 1pc Upper Shelf Board - 1pc 9 14 Bed End Bar - 1pc Slat - 10pcs $1\overline{5}$ 16 Horizontal Puzzle Under Drawer - 2pcs Drawer Drawer Surface Board - 2pcs 17 18 Horizontal Puzzle On Drawer - 2pcs Quiz Standing - 6pcs 25 Drawer Bottom Board - 2pcs Face Planks - 2pcs 27 29 Standing in the Middle Puzzle - 1pc Slat - 8pcs