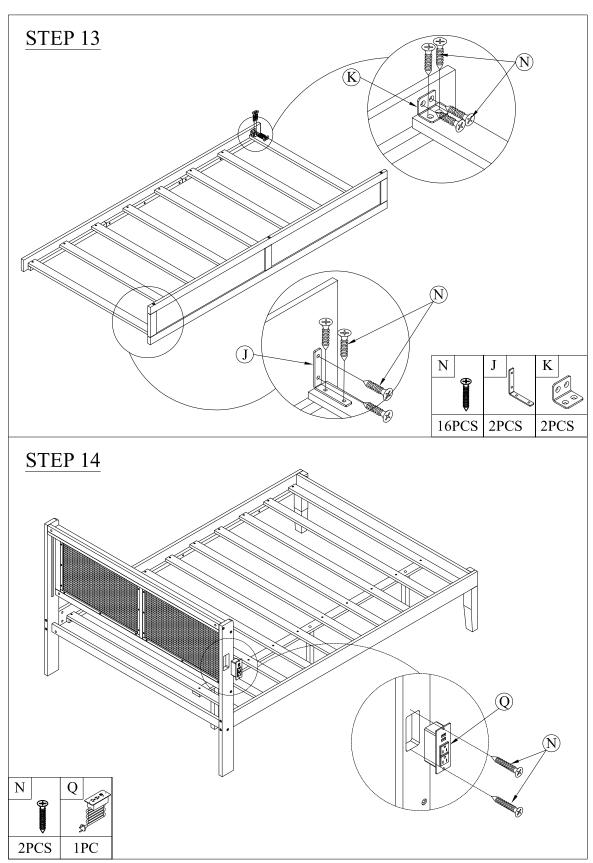

#### Hardware List +WF317903

| A | 9/////                                               | Wooden dowel 8 x 30 mm             | 27 |
|---|------------------------------------------------------|------------------------------------|----|
| В | <u> </u>                                             | Hex-head bolt - Ø1/4" x 125 mm     | 4  |
| С | <u> </u>                                             | Hex-head bolt - Ø1/4" x 60 mm      | 8  |
| D |                                                      | Hex-head bolt - Ø1/4" x 50 mm      | 4  |
| Е | ()mmm                                                | Hex-head bolt - Ø1/4" x 40 mm      | 4  |
| F | <b>8</b> _e)                                         | Horizontal-hole bolt - 1/4 x 15 mm | 12 |
| G | (a)                                                  | Hex-Head screw - Ø6 x 50 mm        | 3  |
| Н | Ø                                                    | Wheels                             | 4  |
| Ι |                                                      | Sliding Wheel                      | 8  |
| J |                                                      | L big bracket - 3x18x95x95         | 2  |
| K | 6                                                    | L small bracket - 2x25x25x30       | 2  |
| L | ( <del>1</del> )==================================== | Screw # 4 x 30mm                   | 50 |
| M | (†)                                                  | Screw # 4 x 25mm                   | 18 |
| N | ( <del>†</del> )=111111111>                          | Screw # 3.5 x 15mm                 | 26 |
| О | <del>()</del> ====================================   | Screw # 3.5 x 10mm                 | 32 |
| P | (a)                                                  | Hex-Head screw - Ø6 x 70 mm        | 14 |
| Q |                                                      | USB Power Outlet                   | 1  |
| R | LED                                                  | LED String Lights                  | 1  |
| S |                                                      | K 4 mm                             | 1  |