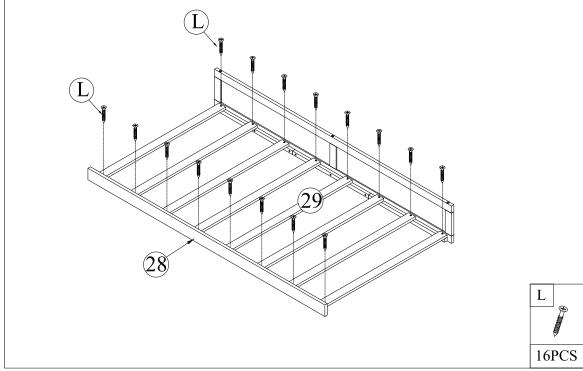

#### Hardware List +WF317903

| A | 9/////                                               | Wooden dowel 8 x 30 mm             | 27 |
|---|------------------------------------------------------|------------------------------------|----|
| В | <u> </u>                                             | Hex-head bolt - Ø1/4" x 125 mm     | 4  |
| С | <u> </u>                                             | Hex-head bolt - Ø1/4" x 60 mm      | 8  |
| D |                                                      | Hex-head bolt - Ø1/4" x 50 mm      | 4  |
| Е | ()mmm                                                | Hex-head bolt - Ø1/4" x 40 mm      | 4  |
| F | <b>8</b> _e)                                         | Horizontal-hole bolt - 1/4 x 15 mm | 12 |
| G | (a)                                                  | Hex-Head screw - Ø6 x 50 mm        | 3  |
| Н | Ø                                                    | Wheels                             | 4  |
| Ι |                                                      | Sliding Wheel                      | 8  |
| J |                                                      | L big bracket - 3x18x95x95         | 2  |
| K | 6                                                    | L small bracket - 2x25x25x30       | 2  |
| L | ( <del>1</del> )==================================== | Screw # 4 x 30mm                   | 50 |
| M | (†)                                                  | Screw # 4 x 25mm                   | 18 |
| N | ( <del>†</del> )=111111111>                          | Screw # 3.5 x 15mm                 | 26 |
| О | <del>()</del> ====================================   | Screw # 3.5 x 10mm                 | 32 |
| P | (a)                                                  | Hex-Head screw - Ø6 x 70 mm        | 14 |
| Q |                                                      | USB Power Outlet                   | 1  |
| R | LED                                                  | LED String Lights                  | 1  |
| S |                                                      | K 4 mm                             | 1  |