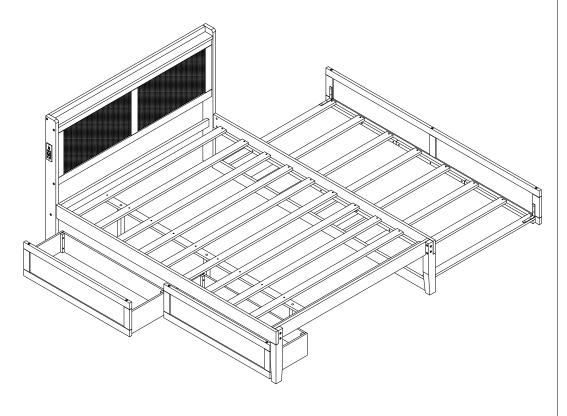

### Queen size-Wood Rattan platform bed with Light & USB

If you have any questions, please feel free to contact us.

Email: lowesteam@ aminalife.com

This set is included 2 boxes if don't receive full 2 boxes please contact our customer service team.