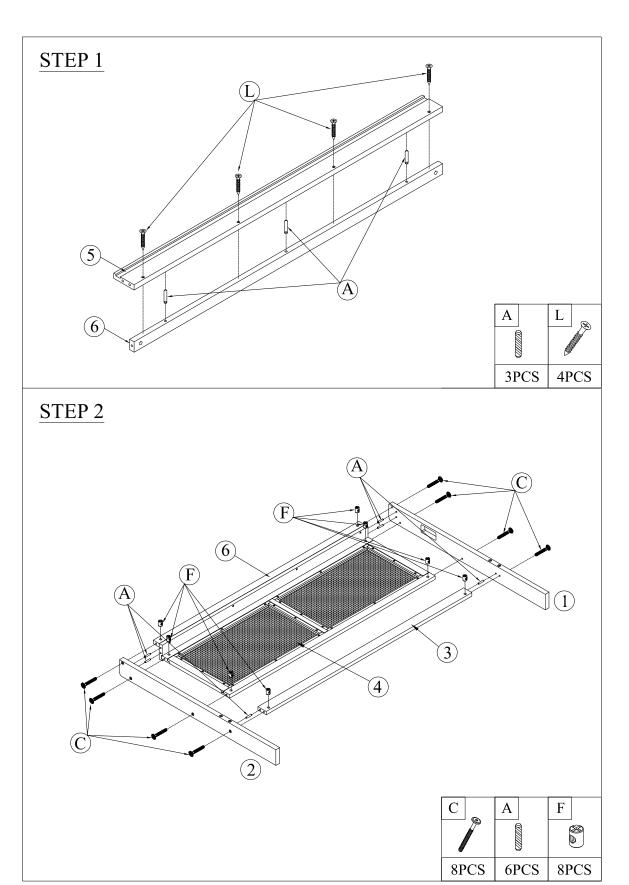

#### Hardware List +WF317903

| A | 9/////                                               | Wooden dowel 8 x 30 mm             | 27 |
|---|------------------------------------------------------|------------------------------------|----|
| В | <u> </u>                                             | Hex-head bolt - Ø1/4" x 125 mm     | 4  |
| С | <u> </u>                                             | Hex-head bolt - Ø1/4" x 60 mm      | 8  |
| D |                                                      | Hex-head bolt - Ø1/4" x 50 mm      | 4  |
| Е | ()mmm                                                | Hex-head bolt - Ø1/4" x 40 mm      | 4  |
| F | <b>8</b> _e)                                         | Horizontal-hole bolt - 1/4 x 15 mm | 12 |
| G | (a)                                                  | Hex-Head screw - Ø6 x 50 mm        | 3  |
| Н | Ø                                                    | Wheels                             | 4  |
| Ι |                                                      | Sliding Wheel                      | 8  |
| J |                                                      | L big bracket - 3x18x95x95         | 2  |
| K | 6                                                    | L small bracket - 2x25x25x30       | 2  |
| L | ( <del>1</del> )==================================== | Screw # 4 x 30mm                   | 50 |
| M | (†)                                                  | Screw # 4 x 25mm                   | 18 |
| N | ( <del>†</del> )=111111111>                          | Screw # 3.5 x 15mm                 | 26 |
| О | <del>()</del> ====================================   | Screw # 3.5 x 10mm                 | 32 |
| P | (a)                                                  | Hex-Head screw - Ø6 x 70 mm        | 14 |
| Q |                                                      | USB Power Outlet                   | 1  |
| R | LED                                                  | LED String Lights                  | 1  |
| S |                                                      | K 4 mm                             | 1  |